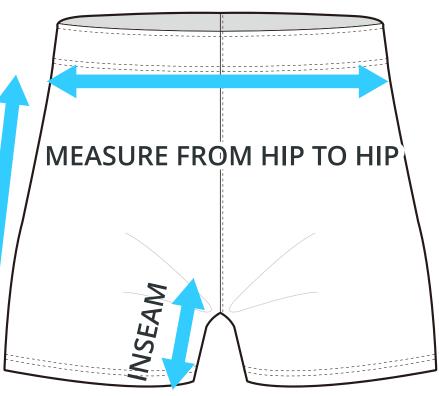

| 59.00      | 62.00              | 65.00               | 68.00               |

#### **GIRLS SIZING**

| SIZING CHART(inches) | GXS   | <b>GS</b> | GM    | GL    |
|----------------------|-------|-----------|-------|-------|
| 1/2 Hip              | 16.54 | 17.72     | 18.50 | 19.29 |
| Inseam               | 5.91  | 5.91      | 5.91  | 5.91  |
| Outseam              | 13.58 | 13.98     | 14.76 | 15.16 |
| SIZING CHART(cm)     | GXS   | <b>GS</b> | GM    | GL    |
| 1/2 Hip              | 42.00 | 45.00     | 47.00 | 49.00 |
| Inseam               | 15.00 | 15.00     | 15.00 | 15.00 |
| Outseam              | 34.50 | 35.50     | 37.50 | 38.50 |



To find your size, compare measurements with a similar garment that fits you well.

# HALF HIP INSEAM/OUTSEAM

## GARMENT LYING FLAT