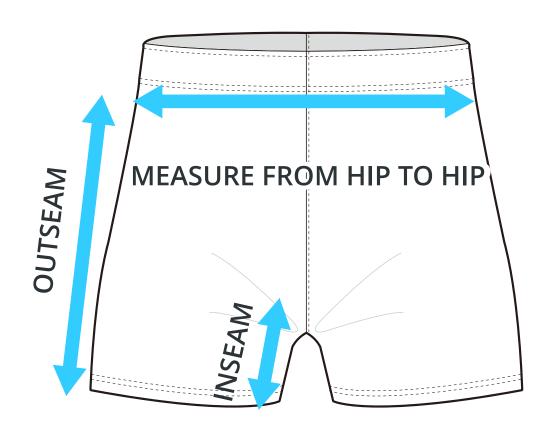

# HALF HIP INSEAM/OUTSEAM

#### **GARMENT LYING FLAT**

To find your size, compare measurements with a similar garment that fits you well.