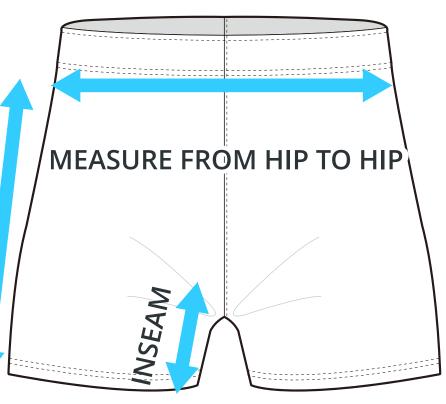

OUTSEAM

To find your size, compare measurements with a similar garment that fits you well.

# HALF HIP INSEAM/OUTSEAM

## GARMENT LYING FLAT