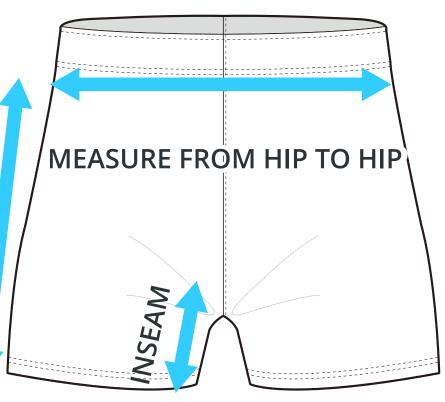

XL   |
|----------------------|------------|-----------|-----------|-----------|-------|
| 1/2 Hip              | 16.54      | 17.72     | 18.90     | 20.08     | 21.26 |
| Inseam               | 4.92       | 4.92      | 4.92      | 4.92      | 4.92  |
| Outseam              | 12.40      | 13.19     | 14.17     | 14.57     | 14.96 |
| SIZING CHART(cm)     | <b>YXS</b> | <b>YS</b> | <b>YM</b> | <b>YL</b> | YXL   |
| 1/2 Hip              | 42.00      | 45.00     | 48.00     | 51.00     | 54.00 |
| Inseam               | 12.50      | 12.50     | 12.50     | 12.50     | 12.50 |
| Outseam              | 31.50      | 33.50     | 36.00     | 37.00     | 38.00 |



To find your size, compare measurements with a similar garment that fits you well.

# HALF HIP INSEAM/OUTSEAM

## GARMENT LYING FLAT