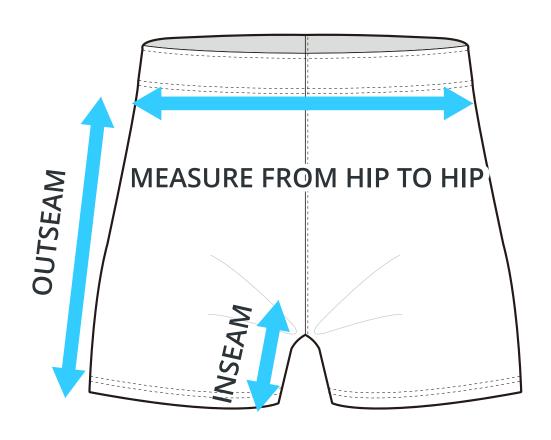

# HALF HIP INSEAM/OUTSEAM

#### **GARMENT LYING FLAT**

To find your size, compare measurements with a similar garment that fits you well.