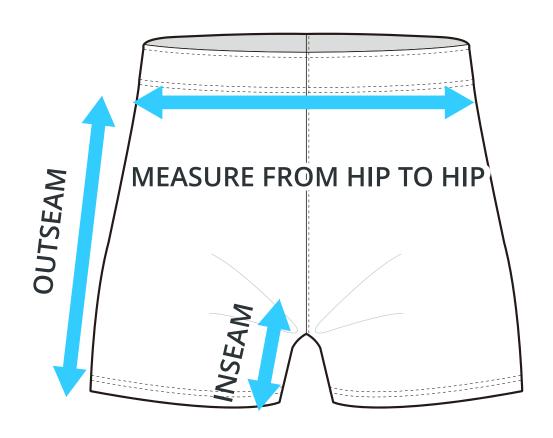

# HALF HIP INSEAM/OUTSEAM

#### **GARMENT LYING FLAT**

To find your size, compare measurements with a similar garment that fits you well.