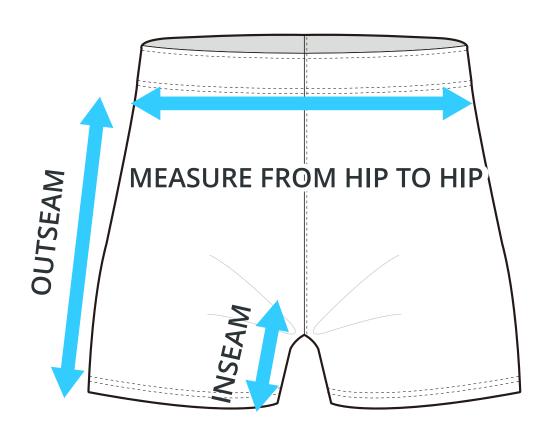

# HALF HIP INSEAM/OUTSEAM

#### **GARMENT LYING FLAT**

To find your size, compare measurements with a similar garment that fits you well.