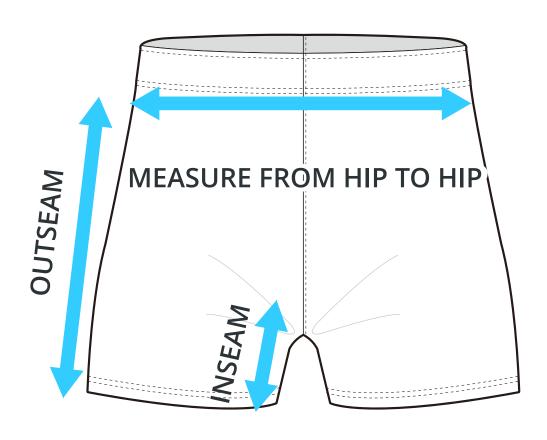

# HALF HIP INSEAM/OUTSEAM

#### **GARMENT LYING FLAT**

To find your size, compare measurements with a similar garment that fits you well.