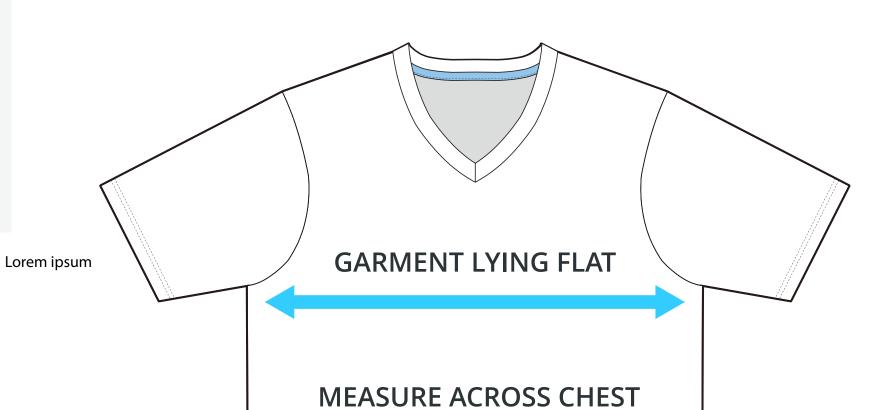

# HALF CHEST FULL CHEST

FRONT & BACK FOR A FULL CHEST

FROM SEAM UNDER EACH ARM