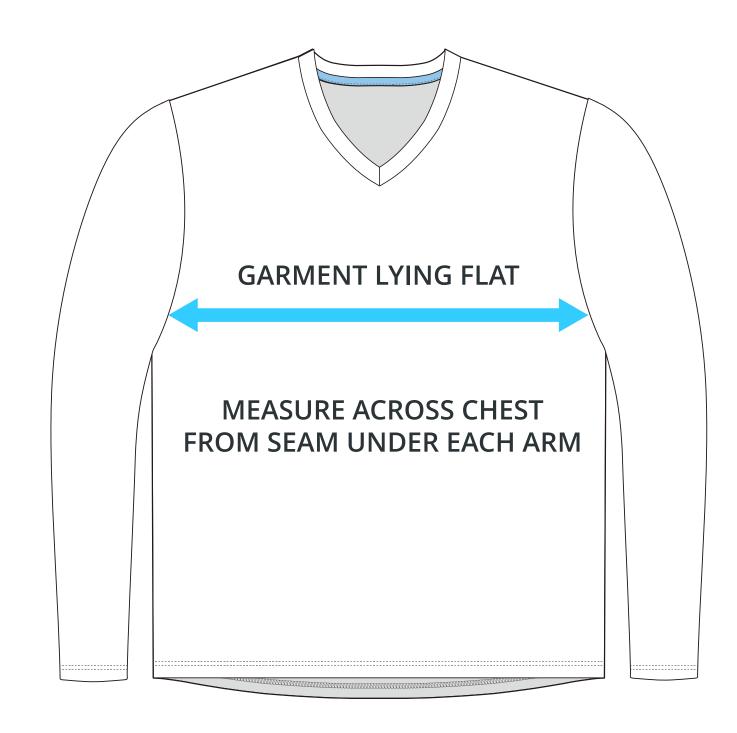

#### **ADULT SIZING**

| SIZING CHART(inches) 1/2 Chest Front length (HSP) Back length (HSP) | \$                            | M                          | L                                   | XL                            | 2XL                            | 3XL                                   | <b>4XL</b>                            |
|---------------------------------------------------------------------|-------------------------------|----------------------------|-------------------------------------|-------------------------------|--------------------------------|---------------------------------------|---------------------------------------|
|                                                                     | 21.06                         | 22.05                      | 23.03                               | 24.41                         | 25.98                          | 26.97                                 | 27.95                                 |
|                                                                     | 27.95                         | 28.94                      | 29.92                               | 30.91                         | 31.89                          | 32.87                                 | 33.86                                 |
|                                                                     | 29.53                         | 30.51                      | 31.50                               | 32.68                         | 33.46                          | 34.45                                 | 35.43                                 |
| SIZING CHART(cm) 1/2 Chest Front length (HSP) Back length (HSP)     | \$<br>53.50<br>71.00<br>75.00 | <b>M</b> 56.00 73.50 77.50 | <b>L</b><br>58.50<br>76.00<br>80.00 | XL<br>62.00<br>78.50<br>83.00 | 2XL<br>66.00<br>81.00<br>85.00 | <b>3XL</b><br>68.50<br>83.50<br>87.50 | <b>4XL</b><br>71.00<br>86.00<br>90.00 |

#### **YOUTH SIZING**

| SIZING CHART(inches) 1/2 Chest Front length (HSP) Back length (HSP) | YXS                            | YS                          | YM                          | YL                          | YXL                          |
|---------------------------------------------------------------------|--------------------------------|-----------------------------|-----------------------------|-----------------------------|------------------------------|
|                                                                     | 14.57                          | 15.55                       | 16.54                       | 17.91                       | 19.49                        |
|                                                                     | 18.11                          | 19.49                       | 21.26                       | 23.03                       | 25.00                        |
|                                                                     | 19.29                          | 20.87                       | 22.24                       | 24.21                       | 26.18                        |
| SIZING CHART(cm)  1/2 Chest  Front length (HSP)  Back length (HSP)  | YXS<br>37.00<br>46.00<br>49.00 | <b>YS</b> 39.50 49.50 53.00 | <b>YM</b> 42.00 54.00 56.50 | <b>YL</b> 45.50 58.50 61.50 | <b>YXL</b> 49.50 63.50 66.50 |

# HALF CHEST FULL CHEST