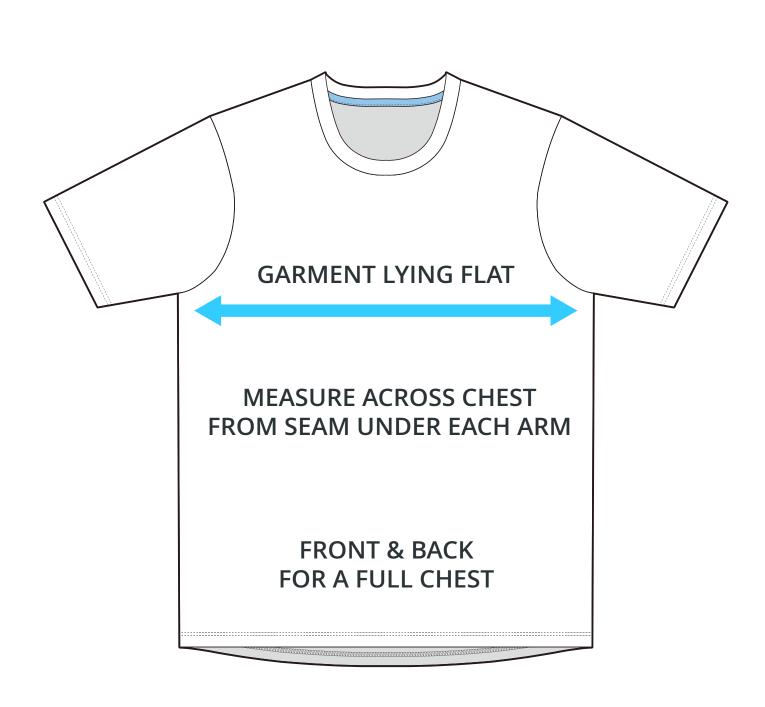

# HALF CHEST FULL CHEST

To find your size, compare measurements with a similar garment that fits you well.