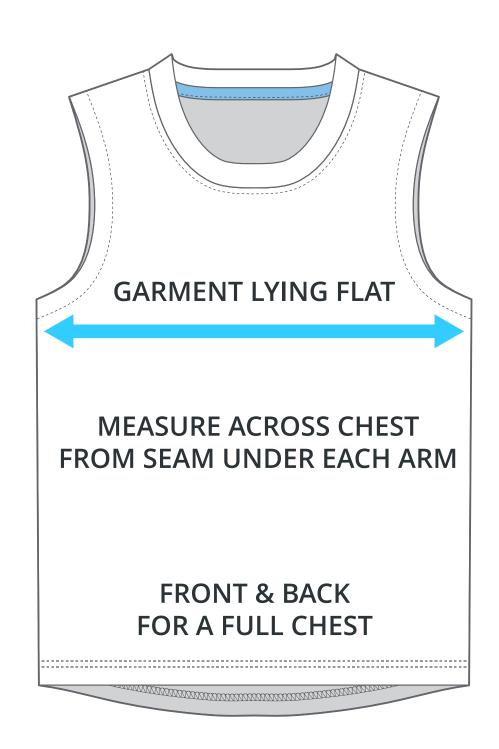

# HALF CHEST FULL CHEST

To find your size, compare measurements with a similar garment that fits you well.