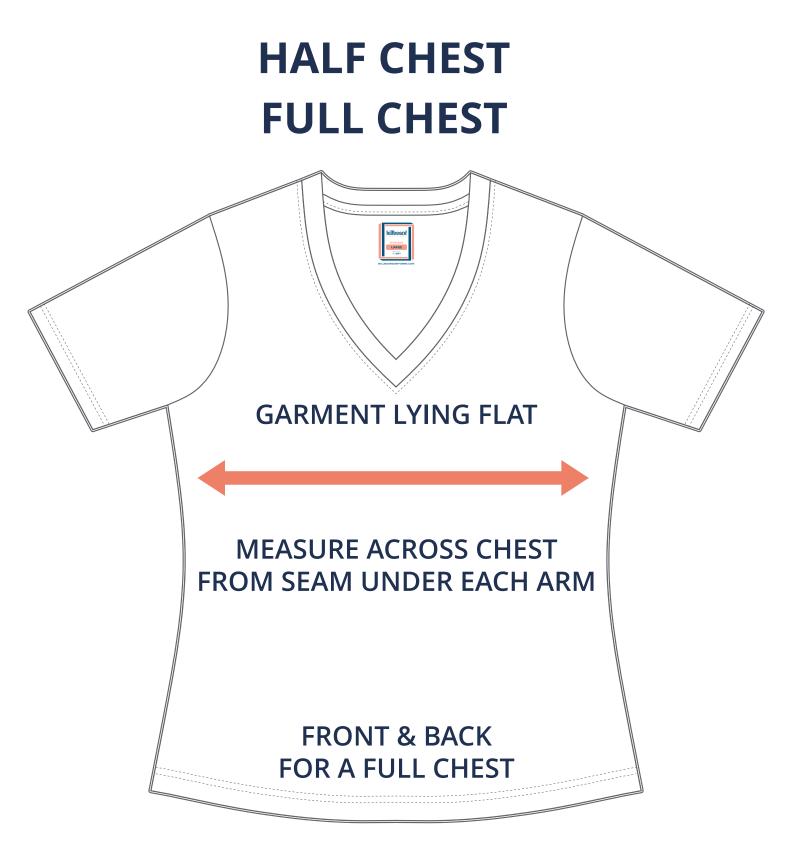

## SIZING CHART

VFR: 2022.1

## **ADULT SIZING**

| SIZING CHART(inches) 1/2 Chest Front length (HSP) Back length (HSP) | XS                                   | \$                            | M                          | L                                   | XL                                   | 2XL                            | 3XL                                   | <b>4XL</b>                   |
|---------------------------------------------------------------------|--------------------------------------|-------------------------------|----------------------------|-------------------------------------|--------------------------------------|--------------------------------|---------------------------------------|------------------------------|
|                                                                     | 15.35                                | 16.54                         | 17.72                      | 18.90                               | 20.47                                | 22.05                          | 23.62                                 | 25.20                        |
|                                                                     | 23.43                                | 24.21                         | 25.00                      | 25.79                               | 26.57                                | 27.36                          | 28.15                                 | 28.94                        |
|                                                                     | 23.43                                | 24.21                         | 25.00                      | 25.79                               | 26.57                                | 27.36                          | 28.15                                 | 28.94                        |
| SIZING CHART(cm) 1/2 Chest Front length (HSP) Back length (HSP)     | <b>XS</b><br>39.00<br>59.50<br>59.50 | \$<br>42.00<br>61.50<br>61.50 | <b>M</b> 45.00 63.50 63.50 | <b>L</b><br>48.00<br>65.50<br>65.50 | <b>XL</b><br>52.00<br>67.50<br>67.50 | 2XL<br>56.00<br>69.50<br>69.50 | <b>3XL</b><br>60.00<br>71.50<br>71.50 | <b>4XL</b> 64.00 73.50 73.50 |