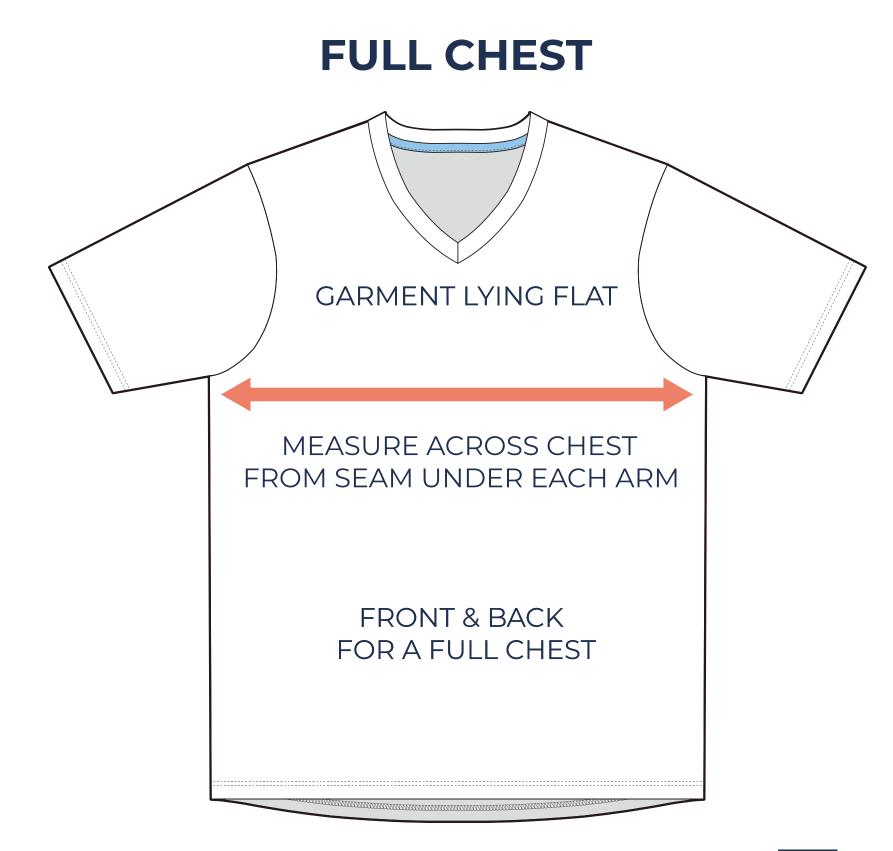

## **ADULT SIZING**

| SIZING CHART(inches)                                            | XS                     | \$                       | M                     | L                       | XL                       | 2XL                       | 3XL                     | <b>4XL</b> 27.56 31.30 31.30     |
|-----------------------------------------------------------------|------------------------|--------------------------|-----------------------|-------------------------|--------------------------|---------------------------|-------------------------|----------------------------------|
| 1/2 Chest                                                       | 17.72                  | 18.90                    | 20.08                 | 21.26                   | 22.83                    | 24.41                     | 25.98                   |                                  |
| Front length (HSP)                                              | 25.79                  | 26.57                    | 27.36                 | 28.15                   | 28.94                    | 29.72                     | 30.51                   |                                  |
| Back length (HSP)                                               | 25.79                  | 26.57                    | 27.36                 | 28.15                   | 28.94                    | 29.72                     | 30.51                   |                                  |
| SIZING CHART(cm) 1/2 Chest Front length (HSP) Back length (HSP) | <b>XS</b> 45 65.5 65.5 | \$<br>48<br>67.5<br>67.5 | <b>M</b> 51 69.5 69.5 | L<br>54<br>71.5<br>71.5 | XL<br>58<br>73.5<br>73.5 | 2XL<br>62<br>75.5<br>75.5 | <b>3XL</b> 66 77.5 77.5 | <b>4XL</b><br>70<br>79.5<br>79.5 |