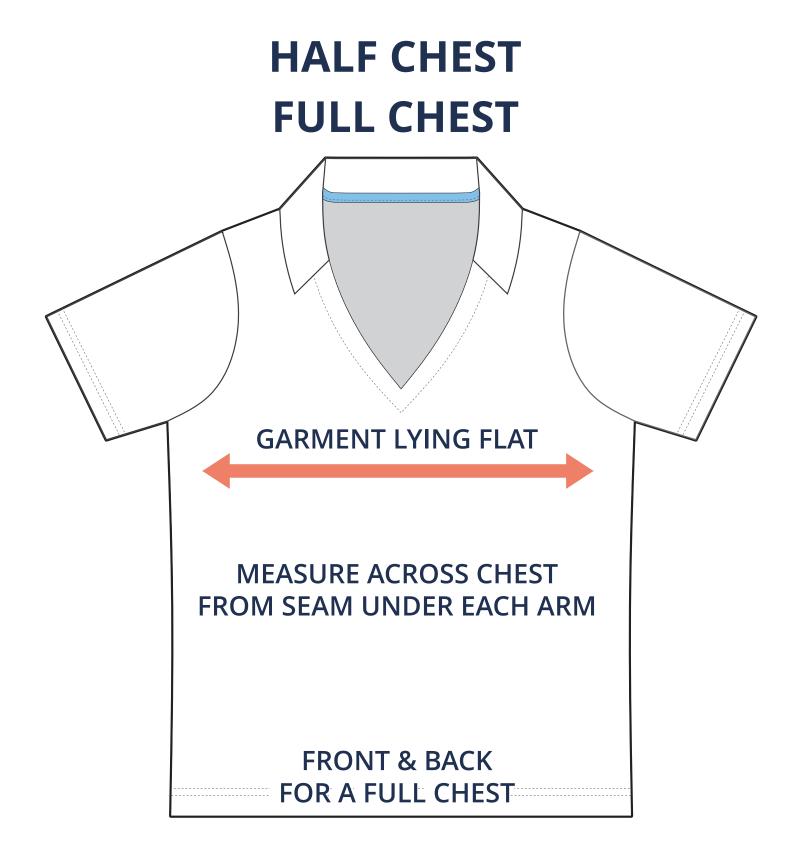

## **ADULT SIZING**

| SIZING CHART(inches)  1/2 Chest Front length (HSP)  Back length (HSP) | XS<br>16.54<br>23.82<br>23.82 | \$<br>17.72<br>24.61<br>24.61 | M<br>18.90<br>25.39<br>25.39        | L<br>20.47<br>26.18<br>26.18        | XL<br>22.05<br>26.97<br>26.97 | 2XL<br>23.62<br>27.76<br>27.76 | 3XL<br>25.20<br>28.54<br>28.54 | <b>4XL</b> 26.77 29.33 29.33 |
|-----------------------------------------------------------------------|-------------------------------|-------------------------------|-------------------------------------|-------------------------------------|-------------------------------|--------------------------------|--------------------------------|------------------------------|
| SIZING CHART(cm) 1/2 Chest Front length (HSP) Back length (HSP)       | <b>XS</b> 42.00 60.50 60.50   | \$<br>45.00<br>62.50<br>62.50 | <b>M</b><br>48.00<br>64.50<br>64.50 | <b>L</b><br>52.00<br>66.50<br>66.50 | XL<br>56.00<br>68.50<br>68.50 | 2XL<br>60.00<br>70.50<br>70.50 | <b>3XL</b> 64.00 72.50 72.50   | <b>4XL</b> 68.00 74.50 74.50 |