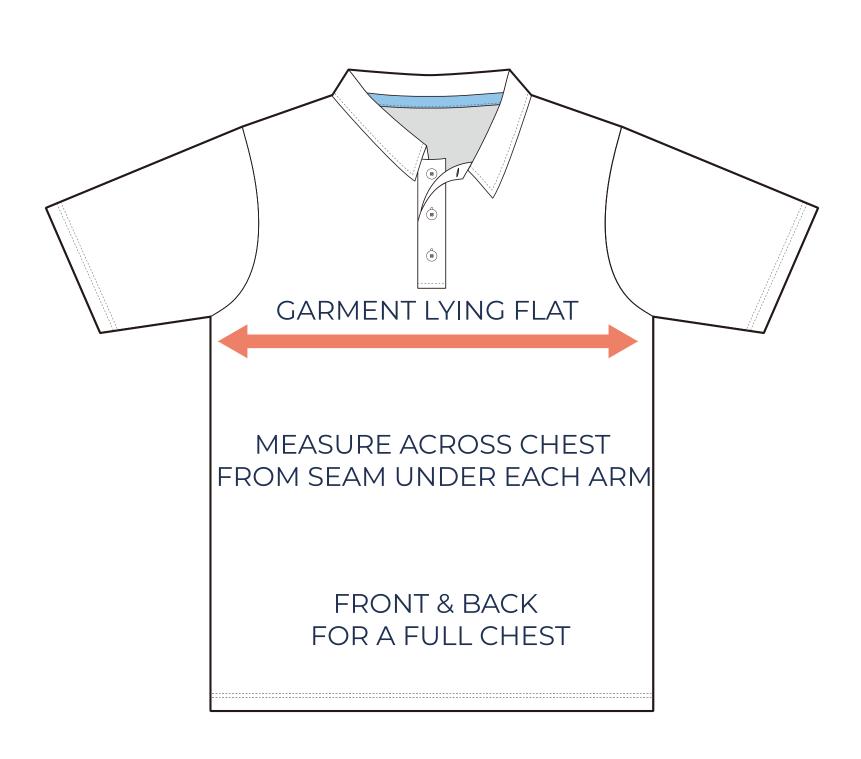

--------|--------------------------------------|-------------------------------|
| SIZING CHART(cm)                                                    | <b>GS</b>                   | <b>GM</b>                            | GL                            |
| 1/2 Chest                                                           | 39.00                       | 41.00                                | 43.00                         |
| Front length (HSP)                                                  | 55.00                       | 59.00                                | 63.00                         |
| Back length (HSP)                                                   | 55.00                       | 59.00                                | 63.00                         |

## HALF CHEST FULL CHEST