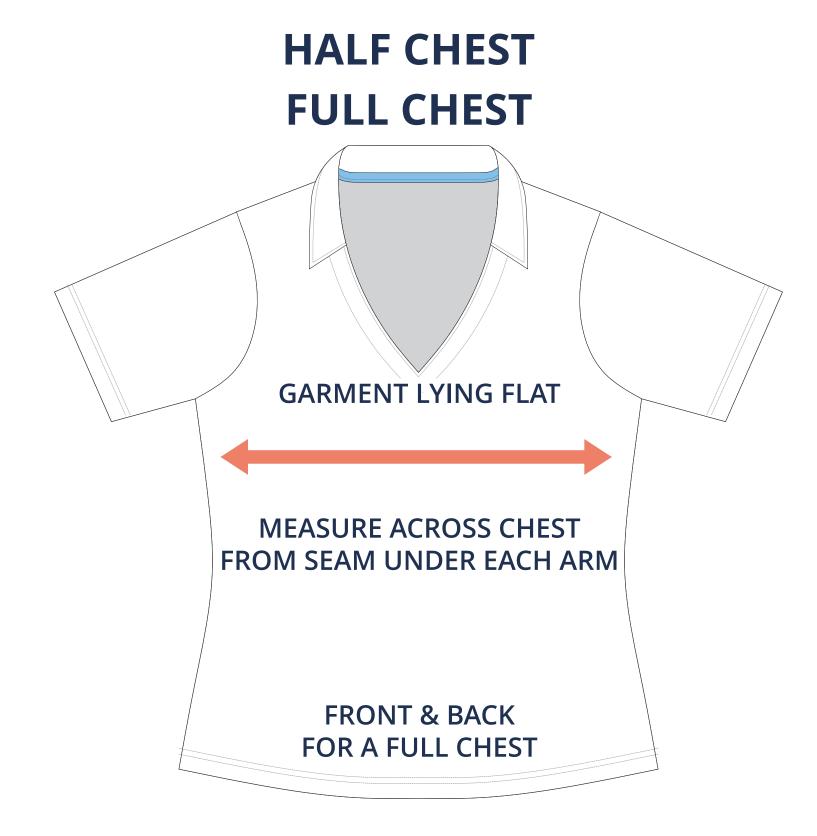

## **ADULT SIZING**

| SIZING CHART(inches)  1/2 Chest  Front length (HSP)  Back length (HSP) | XS                                   | \$                            | M                          | L                                   | XL                                   | 2XL                            | 3XL                                   | <b>4XL</b>                   |
|------------------------------------------------------------------------|--------------------------------------|-------------------------------|----------------------------|-------------------------------------|--------------------------------------|--------------------------------|---------------------------------------|------------------------------|
|                                                                        | 15.35                                | 16.54                         | 17.72                      | 18.90                               | 20.47                                | 22.05                          | 23.62                                 | 25.20                        |
|                                                                        | 23.43                                | 24.21                         | 25.00                      | 25.79                               | 26.57                                | 27.36                          | 28.15                                 | 28.94                        |
|                                                                        | 23.43                                | 24.21                         | 25.00                      | 25.79                               | 26.57                                | 27.36                          | 28.15                                 | 28.94                        |
| SIZING CHART(cm) 1/2 Chest Front length (HSP) Back length (HSP)        | <b>XS</b><br>39.00<br>59.50<br>59.50 | \$<br>42.00<br>61.50<br>61.50 | <b>M</b> 45.00 63.50 63.50 | <b>L</b><br>48.00<br>65.50<br>65.50 | <b>XL</b><br>52.00<br>67.50<br>67.50 | 2XL<br>56.00<br>69.50<br>69.50 | <b>3XL</b><br>60.00<br>71.50<br>71.50 | <b>4XL</b> 64.00 73.50 73.50 |