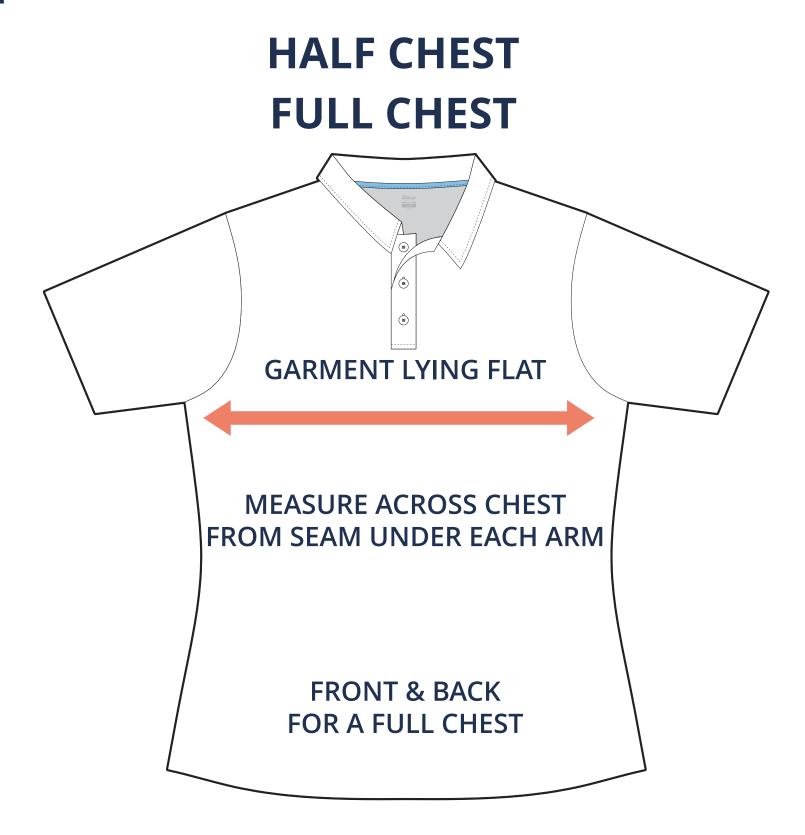

## **ADULT SIZING**

| SIZING CHART(inches) 1/2 Chest Front length (HSP) Back length (HSP) | XS                          | \$                            | M                          | L                                   | XL                                   | 2XL                            | 3XL                                   | <b>4XL</b>                   |
|---------------------------------------------------------------------|-----------------------------|-------------------------------|----------------------------|-------------------------------------|--------------------------------------|--------------------------------|---------------------------------------|------------------------------|
|                                                                     | 15.35                       | 16.54                         | 17.72                      | 18.90                               | 20.47                                | 22.05                          | 23.62                                 | 25.20                        |
|                                                                     | 23.43                       | 24.21                         | 25.00                      | 25.79                               | 26.57                                | 27.36                          | 28.15                                 | 28.94                        |
|                                                                     | 23.43                       | 24.21                         | 25.00                      | 25.79                               | 26.57                                | 27.36                          | 28.15                                 | 28.94                        |
| SIZING CHART(cm)  1/2 Chest Front length (HSP)  Back length (HSP)   | <b>XS</b> 39.00 59.50 59.50 | \$<br>42.00<br>61.50<br>61.50 | <b>M</b> 45.00 63.50 63.50 | <b>L</b><br>48.00<br>65.50<br>65.50 | <b>XL</b><br>52.00<br>67.50<br>67.50 | 2XL<br>56.00<br>69.50<br>69.50 | <b>3XL</b><br>60.00<br>71.50<br>71.50 | <b>4XL</b> 64.00 73.50 73.50 |