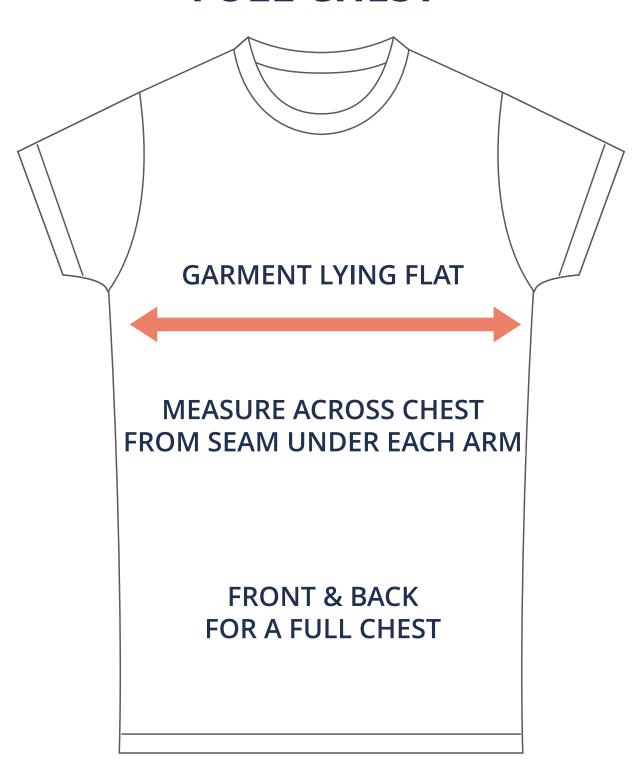

| <b>4XL</b> 26.77 29.33 29.33          |
|---------------------------------------------------------------------|-------------------------------|-------------------------------|-------------------------------------|-------------------------------------|--------------------------------------|--------------------------------|---------------------------------------|---------------------------------------|
| SIZING CHART(cm)  1/2 Chest  Front length (HSP)  Back length (HSP)  | <b>XS</b> 42.00 60.50 60.50   | \$<br>45.00<br>62.50<br>62.50 | <b>M</b><br>48.00<br>64.50<br>64.50 | <b>L</b><br>52.00<br>66.50<br>66.50 | <b>XL</b><br>56.00<br>68.50<br>68.50 | 2XL<br>60.00<br>70.50<br>70.50 | <b>3XL</b><br>64.00<br>72.50<br>72.50 | <b>4XL</b><br>68.00<br>74.50<br>74.50 |

## HALF CHEST FULL CHEST