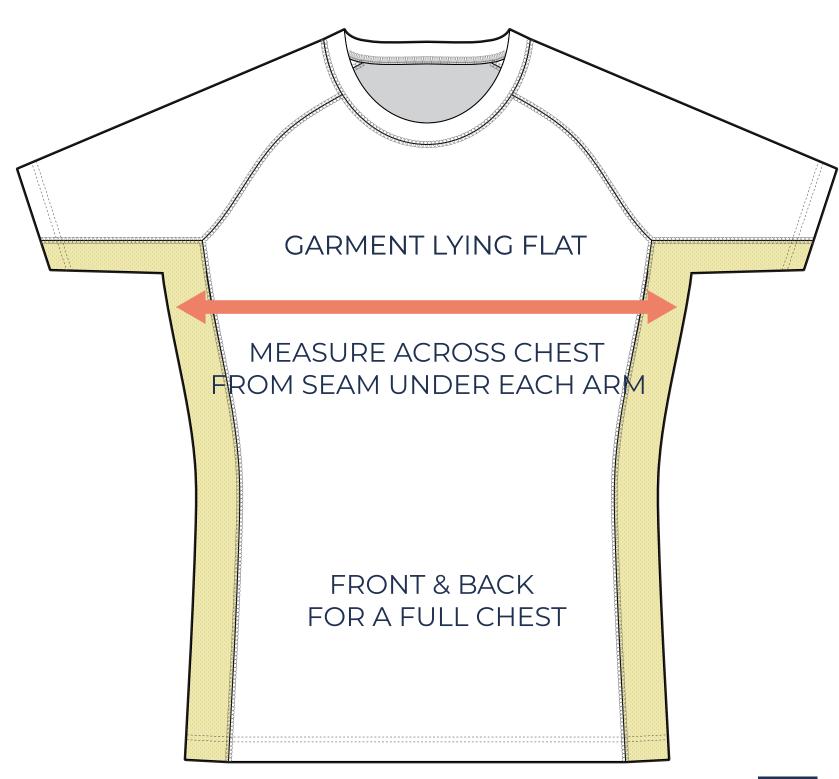

## **ADULT SIZING**

| SIZING CHART(inches)                                | 2XS                   | <b>XS</b>                   | <b>S</b>                    | <b>M</b>                   | <b>L</b>                   | <b>XL</b>                   | 2XL                    | <b>3XL</b>             |
|-----------------------------------------------------|-----------------------|-----------------------------|-----------------------------|----------------------------|----------------------------|-----------------------------|------------------------|------------------------|
| 1/2 Chest                                           | 14.57                 | 15.35                       | 16.14                       | 17.32                      | 18.50                      | 19.69                       | 20.87                  | 22.05                  |
| Front length (HSP)                                  | 22.83                 | 23.62                       | 24.41                       | 25.20                      | 25.98                      | 26.77                       | 27.95                  | 28.35                  |
| SIZING CHART(cm)<br>1/2 Chest<br>Front length (HSP) | 2XS<br>37.00<br>58.00 | <b>XS</b><br>39.00<br>60.00 | <b>\$</b><br>41.00<br>62.00 | <b>M</b><br>44.00<br>64.00 | <b>L</b><br>47.00<br>66.00 | <b>XL</b><br>50.00<br>68.00 | <b>2XL</b> 53.00 71.00 | <b>3XL</b> 56.00 72.00 |

## HALF CHEST FULL CHEST