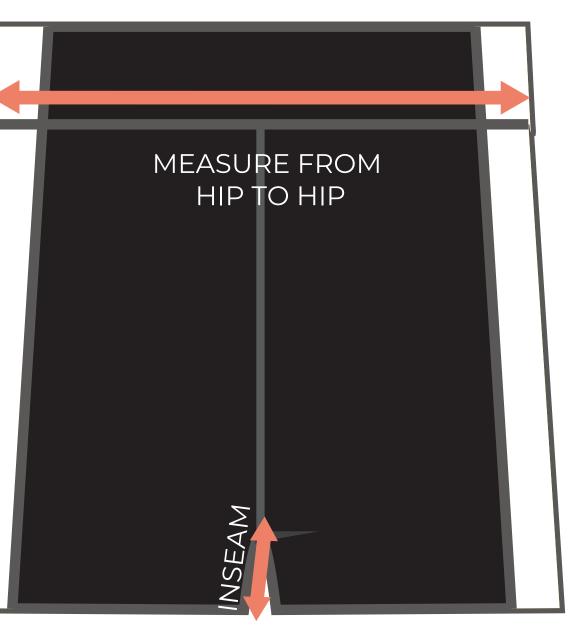

OUTSEAM

To find your size, compare measurements with a similar garment that fits you well.

### HALF HIP INSEAM/OUTSEAM