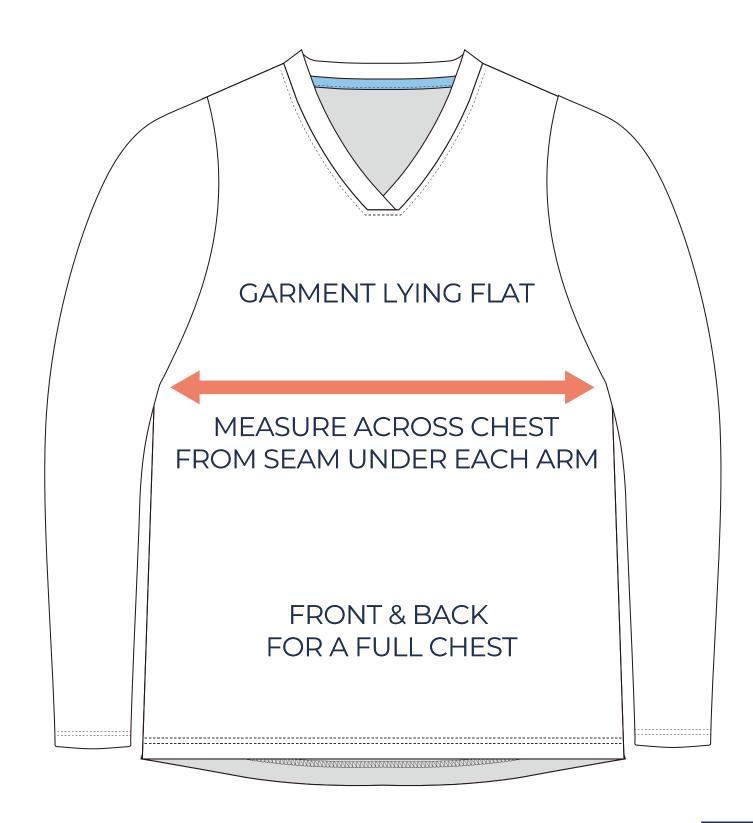

| 14.17     | 14.96     | 15.75 |
|                                                                            | 20.87     | 22.44     | 24.02 |
|                                                                            | 21.85     | 23.43     | 25.00 |
| SIZING CHART(cm)                                                           | GS        | <b>GM</b> | GL    |
| 1/2 Chest                                                                  | 36.00     | 38.00     | 40.00 |
| Front length (HSP)                                                         | 53.00     | 57.00     | 61.00 |
| Back length (From CB)                                                      | 55.50     | 59.50     | 63.50 |

## HALF CHEST FULL CHEST