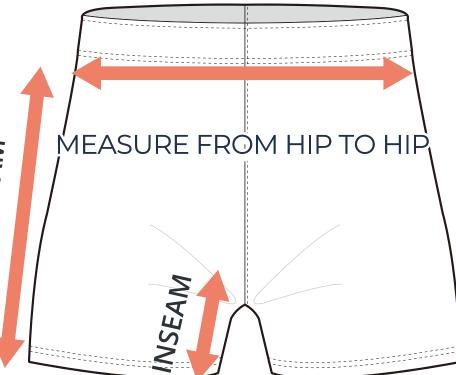

#### ADULT SIZING

| SIZING CHART(inches) | xs    | s     | м     | L     | XL    | 2XL   |
|----------------------|-------|-------|-------|-------|-------|-------|
| 1/2 Hip              | 13.58 | 14.57 | 16.14 | 17.72 | 18.50 | 20.47 |
| Inseam               | 3.15  | 3.15  | 3.15  | 3.15  | 3.15  | 3.15  |
| Outseam              | 11.02 | 11.42 | 11.81 | 12.20 | 12.60 | 12.99 |
|                      |       |       |       |       |       |       |
|                      |       |       |       |       |       | ~~~   |
| SIZING CHART(cm)     | XS    | S     | M     | L     | XL    | 2XL   |
| 1/2 Hip              | 34.50 | 37.00 | 41.00 | 45.00 | 47.00 | 52.00 |
| Inseam               | 8.00  | 8.00  | 8.00  | 8.00  | 8.00  | 8.00  |
| Outseam              | 28.00 | 29.00 | 30.00 | 31.00 | 32.00 | 33.00 |

## HALF HIP INSEAM/OUTSEAM

### GARMENT LYING FLAT

© 2022 Billboard Uniforms www.billboarduniforms.com