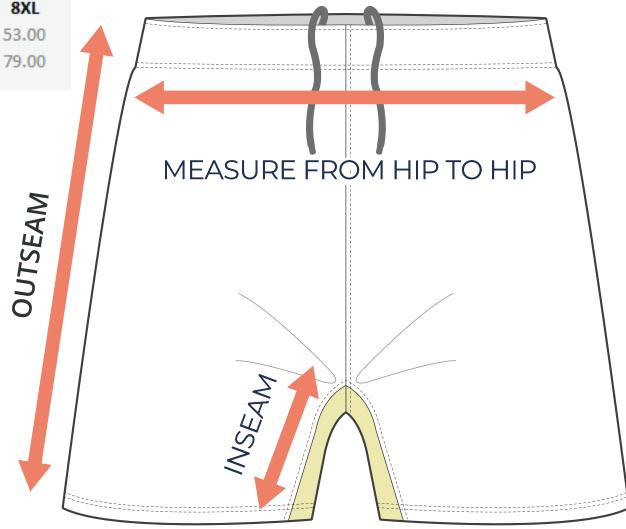

#### **ADULT SIZING**

| SIZING CHART(inches) Outseam 1/2 Hip | XS                          | \$                   | <b>M</b>                   | L                          | XL                          | 2XL                    | <b>3XL</b>                   | <b>4XL</b>                   | 5XL                          | <b>6XL</b>                   | <b>7XL</b>             | <b>8XL</b>             |
|--------------------------------------|-----------------------------|----------------------|----------------------------|----------------------------|-----------------------------|------------------------|------------------------------|------------------------------|------------------------------|------------------------------|------------------------|------------------------|
|                                      | 11.81                       | 12.80                | 13.58                      | 14.57                      | 15.35                       | 16.14                  | 16.93                        | 17.72                        | 18.50                        | 19.29                        | 20.08                  | 20.87                  |
|                                      | 19.29                       | 20.28                | 21.26                      | 22.24                      | 23.23                       | 24.21                  | 25.20                        | 26.38                        | 27.56                        | 28.74                        | 29.92                  | 31.10                  |
| SIZING CHART(cm) Outseam 1/2 Hip     | <b>XS</b><br>30.00<br>49.00 | \$<br>32.50<br>51.50 | <b>M</b><br>34.50<br>54.00 | <b>L</b><br>37.00<br>56.50 | <b>XL</b><br>39.00<br>59.00 | <b>2XL</b> 41.00 61.50 | <b>3XL</b><br>43.00<br>64.00 | <b>4XL</b><br>45.00<br>67.00 | <b>5XL</b><br>47.00<br>70.00 | <b>6XL</b><br>49.00<br>73.00 | <b>7XL</b> 51.00 76.00 | <b>8XL</b> 53.00 79.00 |

# HALF HIP INSEAM/OUTSEAM

#### GARMENT LYING FLAT