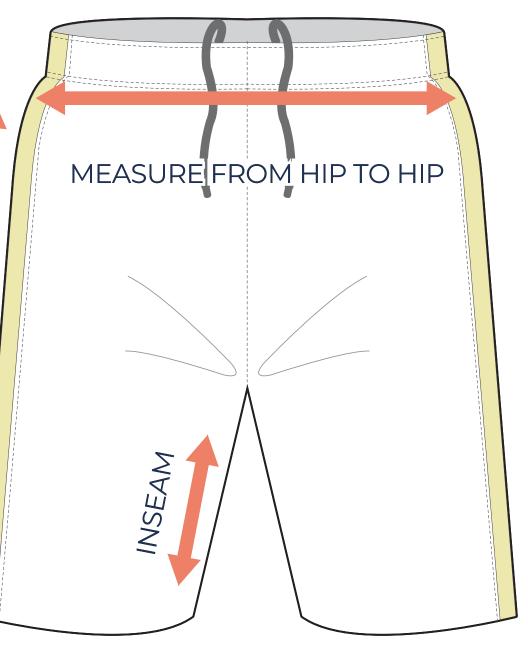

#### ADULT SIZING

| SIZING CHART(inches)        | XS                 | S                 | м                 | L          | XL                 | 2XL                 | 3XL                 |
|-----------------------------|--------------------|-------------------|-------------------|------------|--------------------|---------------------|---------------------|
| 1/2 Hip                     | 19.69              | 20.87             | 22.05             | 23.23      | 24.41              | 25.59               | 26.77               |
| Inseam                      | 4.92               | 4.92              | 4.92              | 4.92       | 4.92               | 4.92                | 4.92                |
| Outseam                     | 14.76              | 15.16             | 15.55             | 15.94      | 16.14              | 16.34               | 16.73               |
|                             |                    |                   |                   |            |                    |                     |                     |
|                             |                    |                   |                   |            |                    |                     |                     |
|                             |                    |                   |                   |            |                    |                     |                     |
| SIZING CHART(cm)            | xs                 | s                 | м                 | L          | XL                 | 2XL                 | 3XL                 |
| SIZING CHART(cm)<br>1/2 Hip | <b>XS</b><br>50.00 | <b>S</b><br>53.00 | <b>M</b><br>56.00 | L<br>59.00 | <b>XL</b><br>62.00 | <b>2XL</b><br>65.00 | <b>3XL</b><br>68.00 |
|                             |                    |                   |                   | _          |                    |                     |                     |
| 1/2 Hip                     | 50.00              | 53.00             | 56.00             | 59.00      | 62.00              | 65.00               | 68.00               |

OUTSEAM

## HALF HIP INSEAM/OUTSEAM

### GARMENT LYING FLAT

© 2022 Billboard Uniforms www.billboarduniforms.com