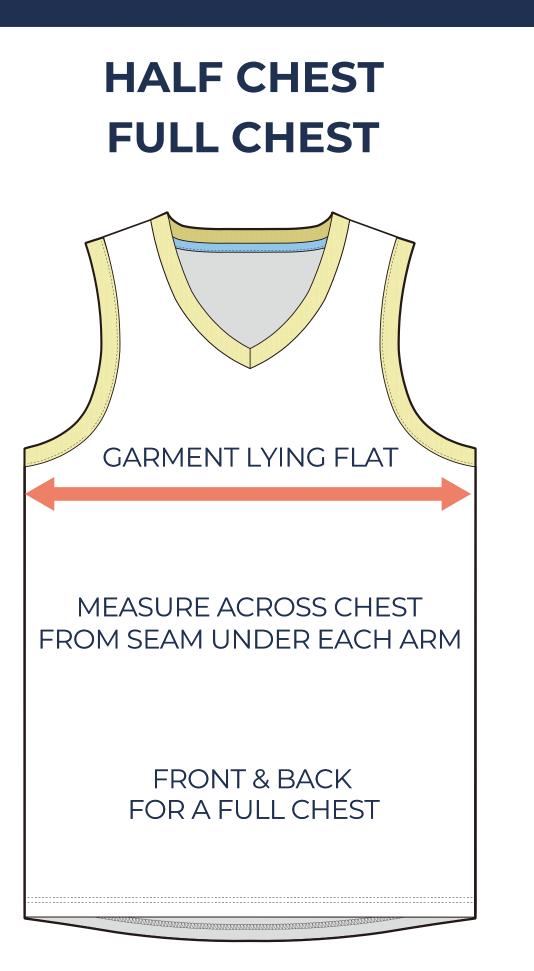

## ADULT SIZING

| SIZING CHART(inches)            | XS             | S              | м              | L              | XL             | 2XL            | 3XL            |
|---------------------------------|----------------|----------------|----------------|----------------|----------------|----------------|----------------|
| 1/2 Chest                       | 17.72          | 18.90          | 20.08          | 21.26          | 22.44          | 23.62          | 24.80          |
| Front length (HSP)              | 26.38          | 27.17          | 27.95          | 28.74          | 29.53          | 30.31          | 31.10          |
| Back length (HSP)               | 27.36          | 28.15          | 28.94          | 29.72          | 30.51          | 31.30          | 32.09          |
|                                 |                |                |                |                |                |                |                |
|                                 |                |                |                |                |                |                |                |
| SIZING CHART(cm)                | XS             | S              | M              | L              | XL             | 2XL            | 3XL            |
|                                 |                |                |                |                |                |                |                |
| 1/2 Chest                       | 45.00          | 48.00          | 51.00          | 54.00          | 57.00          | 60.00          | 63.00          |
| 1/2 Chest<br>Front length (HSP) | 45.00<br>67.00 | 48.00<br>69.00 | 51.00<br>71.00 | 54.00<br>73.00 | 57.00<br>75.00 | 60.00<br>77.00 | 63.00<br>79.00 |

## **GIRLS SIZING**

| SIZING CHART(inches) | GXS   | <b>GS</b> | GM    | GL    |
|----------------------|-------|-----------|-------|-------|
| 1/2 Chest            | 13.78 | 14.96     | 16.14 | 17.32 |
| Front length (HSP)   | 20.67 | 22.24     | 23.82 | 25.79 |
| Back length (HSP)    | 21.65 | 23.23     | 24.80 | 26.77 |
| SIZING CHART(cm)     | GXS   | <b>GS</b> | GM    | GL    |
| 1/2 Chest            | 35.00 | 38.00     | 41.00 | 44.00 |
| Front length (HSP)   | 52.50 | 56.50     | 60.50 | 65.50 |
| Back length (HSP)    | 55.00 | 59.00     | 63.00 | 68.00 |

To find your size, compare measurements with a similar garment that fits you well.

© 2022 Billboard Uniforms www.billboarduniforms.com