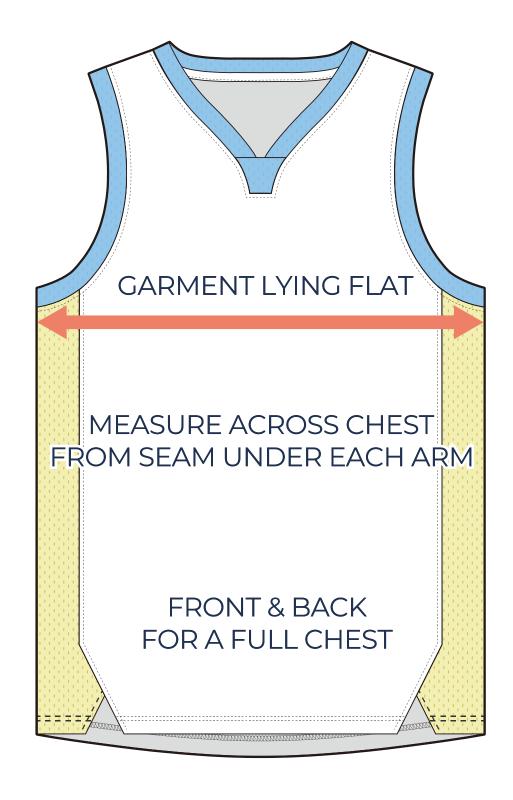

#### **ADULT SIZING**

| SIZING CHART(inches)                                            | XS                          | \$                            | M                          | L                                   | XL                                   | 2XL                          | 3XL                                   |
|-----------------------------------------------------------------|-----------------------------|-------------------------------|----------------------------|-------------------------------------|--------------------------------------|------------------------------|---------------------------------------|
| 1/2 Chest                                                       | 17.72                       | 18.90                         | 20.08                      | 21.26                               | 22.44                                | 23.62                        | 24.80                                 |
| Front length (HSP)                                              | 26.38                       | 27.17                         | 27.95                      | 28.74                               | 29.53                                | 30.31                        | 31.10                                 |
| Back length (HSP)                                               | 27.36                       | 28.15                         | 28.94                      | 29.72                               | 30.51                                | 31.30                        | 32.09                                 |
| SIZING CHART(cm) 1/2 Chest Front length (HSP) Back length (HSP) | <b>XS</b> 45.00 67.00 69.50 | \$<br>48.00<br>69.00<br>71.50 | <b>M</b> 51.00 71.00 73.50 | <b>L</b><br>54.00<br>73.00<br>75.50 | <b>XL</b><br>57.00<br>75.00<br>77.50 | <b>2XL</b> 60.00 77.00 79.50 | <b>3XL</b><br>63.00<br>79.00<br>81.50 |

## HALF CHEST FULL CHEST