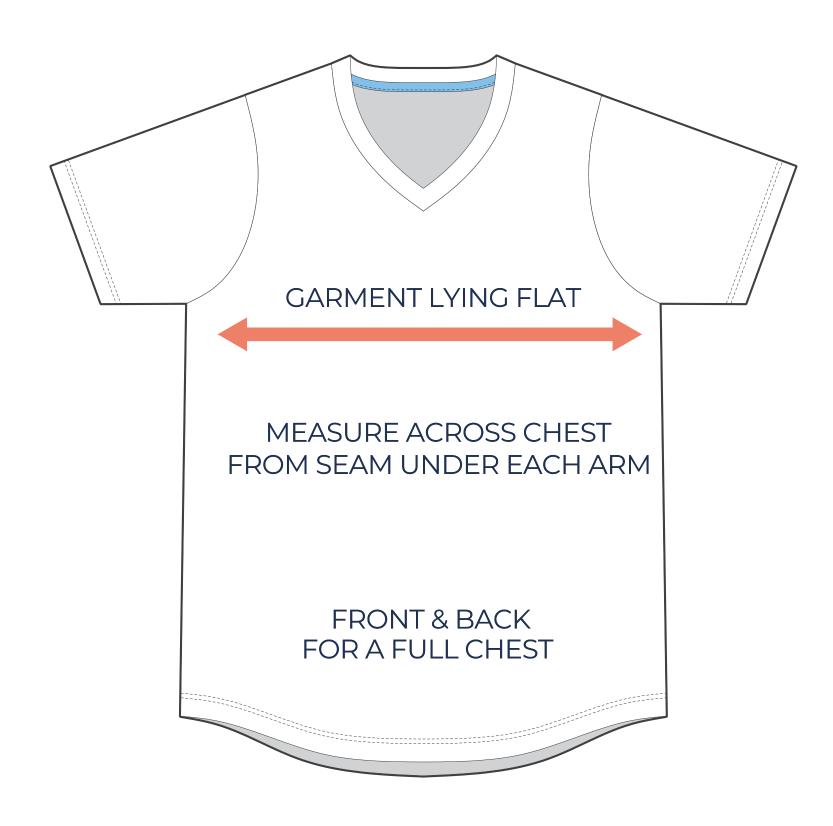

SIZING CHART(cm)     | <b>S</b> | <b>M</b> | <b>L</b> | <b>XL</b> | <b>2XL</b> 66.00 80.00 | <b>3XL</b> |
| 1/2 Chest            | 45.00    | 50.00    | 55.00    | 60.00     |                        | 70.00      |
| Front length (HSP)   | 72.00    | 74.00    | 76.00    | 78.00     |                        | 82.00      |

#### **GIRLS SIZING**

| SIZING CHART(inches) | <b>GS</b> | <b>GM</b> | <b>GL</b> |
|----------------------|-----------|-----------|-----------|
| 1/2 Chest            | 13.39     | 14.17     | 14.96     |
| Front length (HSP)   | 21.26     | 22.83     | 24.41     |
| SIZING CHART(cm)     | <b>GS</b> | <b>GM</b> | <b>GL</b> |
| 1/2 Chest            | 34.00     | 36.00     | 38.00     |
| Front length (HSP)   | 54.00     | 58.00     | 62.00     |

## HALF CHEST FULL CHEST