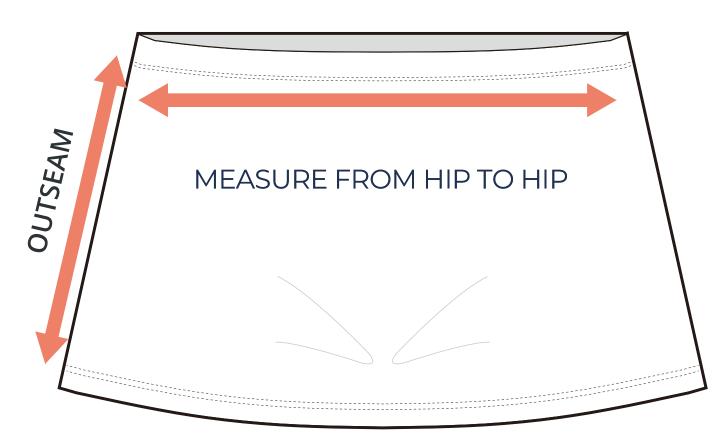

30.00      |

#### **GIRLS SIZING**

| SIZING CHART(inches) | <b>G2XS</b> | GXS        | <b>GS</b> | <b>GM</b> | <b>GL</b> | <b>GXL</b> |
|----------------------|-------------|------------|-----------|-----------|-----------|------------|
| Side seam            | 10.43       | 10.83      | 11.22     | 11.61     | 12.01     | 12.40      |
| Outseam              | 7.09        | 7.48       | 7.87      | 8.27      | 8.66      | 9.06       |
| SIZING CHART(cm)     | <b>G2XS</b> | <b>GXS</b> | <b>GS</b> | <b>GM</b> | <b>GL</b> | <b>GXL</b> |
| Side seam            | 26.50       | 27.50      | 28.50     | 29.50     | 30.50     | 31.50      |
| Outseam              | 18.00       | 19.00      | 20.00     | 21.00     | 22.00     | 23.00      |

## HALF HIP SIDESEAM/OUTSEAM

**GARMENT LYING FLAT**