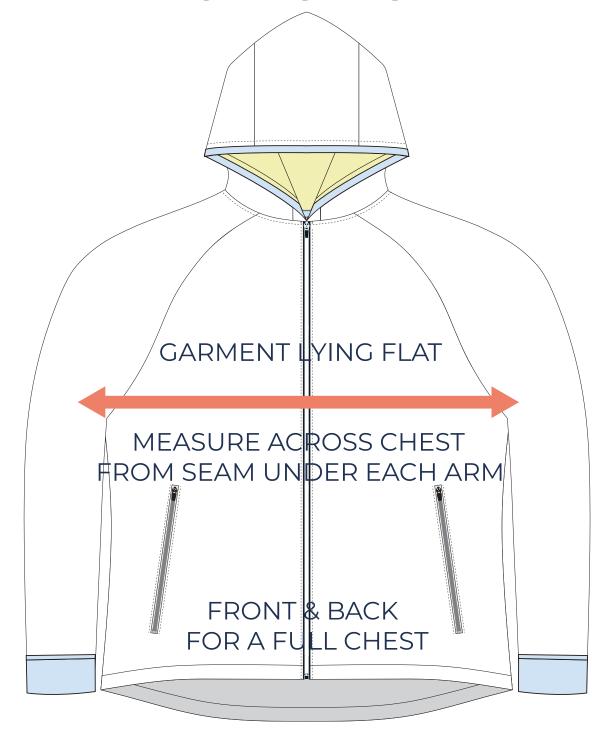

## **ADULT SIZING**

| SIZING CHART(inches)          | XS                 | S              | M                 | L                 | XL                 | 2XL              | 3XL              | 4XL              |
|-------------------------------|--------------------|----------------|-------------------|-------------------|--------------------|------------------|------------------|------------------|
| 1/2 Chest                     | 18.90              | 20.08          | 21.26             | 22.83             | 24.41              | 25.98            | 27.56            | 29.13            |
| Front length (From CB)        | 24.02              | 25.20          | 26.38             | 27.17             | 27.95              | 28.74            | 29.53            | 30.31            |
| Back length (From CB)         | 25.00              | 26.18          | 27.36             | 28.15             | 28.94              | 29.72            | 30.51            | 31.30            |
|                               |                    |                |                   |                   |                    |                  |                  |                  |
|                               |                    |                |                   |                   |                    |                  |                  |                  |
|                               |                    |                |                   |                   |                    |                  |                  |                  |
| SIZING CHART(cm)              | xs                 | s              | М                 | L                 | XL                 | 2XL              | 3XL              | 4XL              |
| SIZING CHART(cm)<br>1/2 Chest | <b>XS</b><br>48.00 | <b>S</b> 51.00 | <b>M</b><br>54.00 | <b>L</b><br>58.00 | <b>XL</b><br>62.00 | <b>2XL</b> 66.00 | <b>3XL</b> 70.00 | <b>4XL</b> 74.00 |
| , ,                           |                    |                |                   | _                 |                    |                  |                  |                  |
| 1/2 Chest                     | 48.00              | 51.00          | 54.00             | 58.00             | 62.00              | 66.00            | 70.00            | 74.00            |

## HALF CHEST FULL CHEST