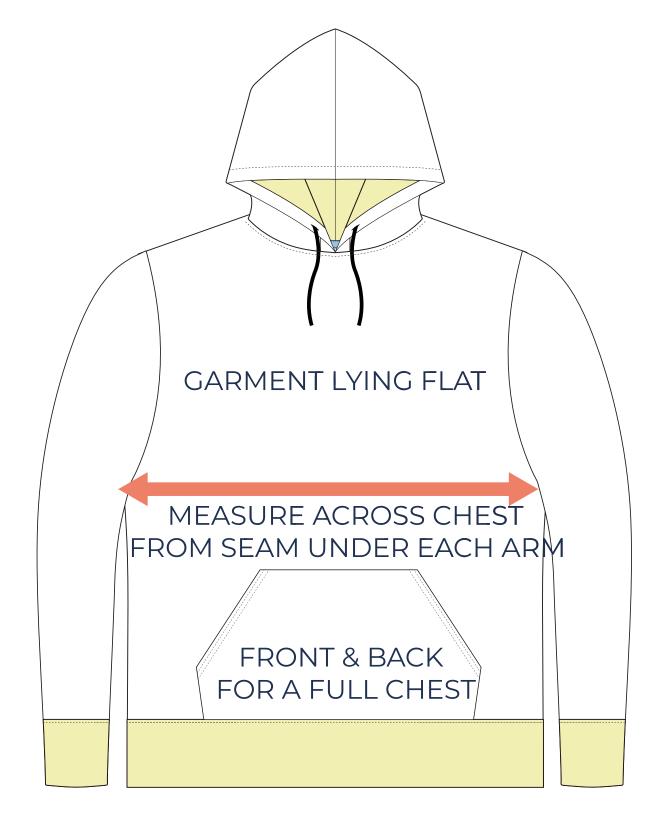

| 29.53                        | 30.31                                 |
|                                                                          | 24.80                       | 25.59                         | 26.38                      | 27.17                               | 27.95                         | 28.74                          | 29.53                        | 30.31                                 |
| SIZING CHART(cm)<br>1/2 Chest<br>Front length (HSP)<br>Back length (HSP) | <b>XS</b> 50.00 63.00 63.00 | \$<br>53.00<br>65.00<br>65.00 | <b>M</b> 56.00 67.00 67.00 | <b>L</b><br>60.00<br>69.00<br>69.00 | XL<br>64.00<br>71.00<br>71.00 | 2XL<br>68.00<br>73.00<br>73.00 | <b>3XL</b> 72.00 75.00 75.00 | <b>4XL</b><br>76.00<br>77.00<br>77.00 |

## HALF CHEST FULL CHEST