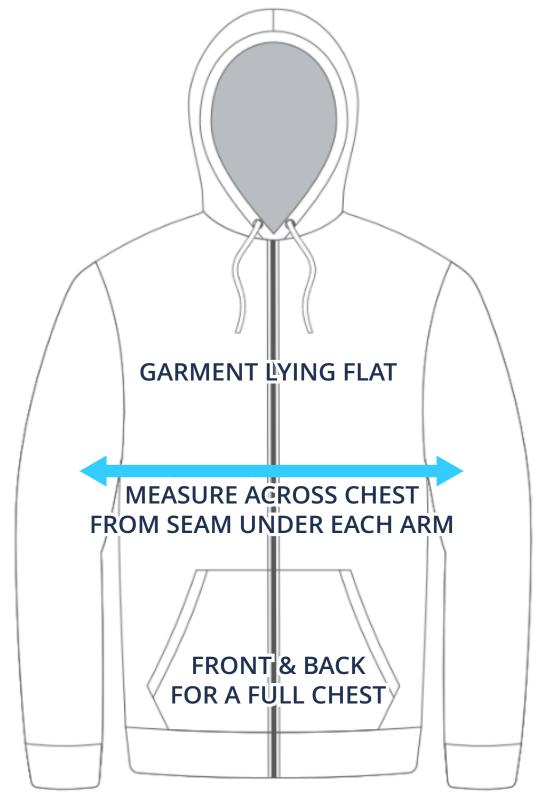

-----------------|------------------------------|-----------------------------|-----------------------------|-----------------------------|------------------------|
|                                                      | 18.90                        | 19.69                       | 20.47                       | 21.26                       | 22.05                  |
|                                                      | 14.17                        | 14.96                       | 15.75                       | 16.54                       | 17.32                  |
| SIZING CHART(cm)  Back length (From CB)  1/2 Chest   | <b>GXS</b><br>48.00<br>36.00 | <b>GS</b><br>50.00<br>38.00 | <b>GM</b><br>52.00<br>40.00 | <b>GL</b><br>54.00<br>42.00 | <b>GXL</b> 56.00 44.00 |

# HALF CHEST FULL CHEST