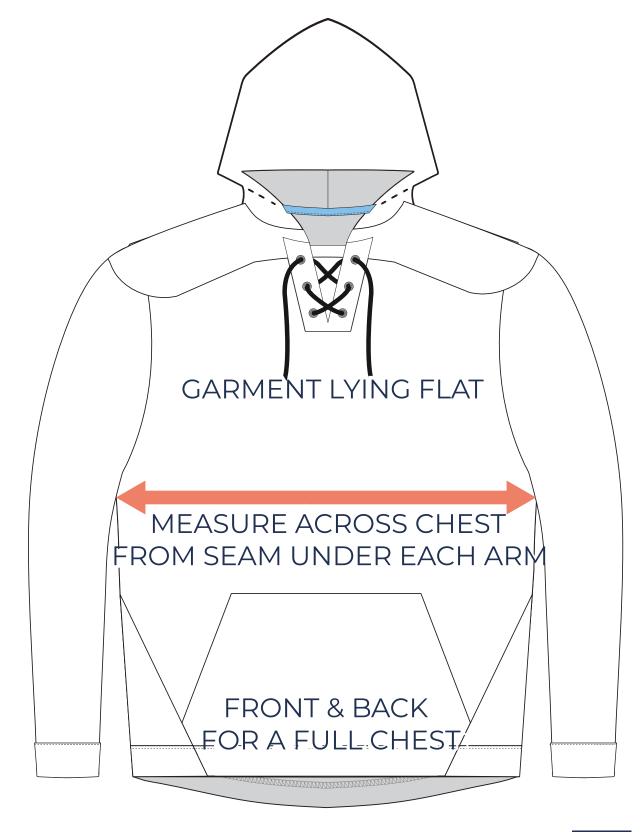

## **ADULT SIZING**

| SIZING CHART(inches) 1/2 Chest Front length (HSP) Back length (HSP) | XS              | \$             | M                 | L                 | XL                 | 2XL              | 3XL              | 4XL              |
|---------------------------------------------------------------------|-----------------|----------------|-------------------|-------------------|--------------------|------------------|------------------|------------------|
|                                                                     | 19.69           | 20.87          | 22.05             | 23.62             | 25.20              | 26.77            | 28.35            | 29.92            |
|                                                                     | 24.80           | 25.59          | 26.38             | 27.17             | 27.95              | 28.74            | 29.53            | 30.31            |
|                                                                     | 26.38           | 27.17          | 27.95             | 28.74             | 29.53              | 30.31            | 31.10            | 31.89            |
| SIZING CHART(cm)<br>1/2 Chest                                       | <b>XS</b> 50.00 | <b>S</b> 53.00 | <b>M</b><br>56.00 | <b>L</b><br>60.00 | <b>XL</b><br>64.00 | <b>2XL</b> 68.00 | <b>3XL</b> 72.00 | <b>4XL</b> 76.00 |
| Front length (HSP) Back length (HSP)                                | 63.00           | 65.00          | 67.00             | 69.00             | 71.00              | 73.00            | 75.00            | 77.00            |
|                                                                     | 67.00           | 69.00          | 71.00             | 73.00             | 75.00              | 77.00            | 79.00            | 81.00            |

## HALF CHEST FULL CHEST