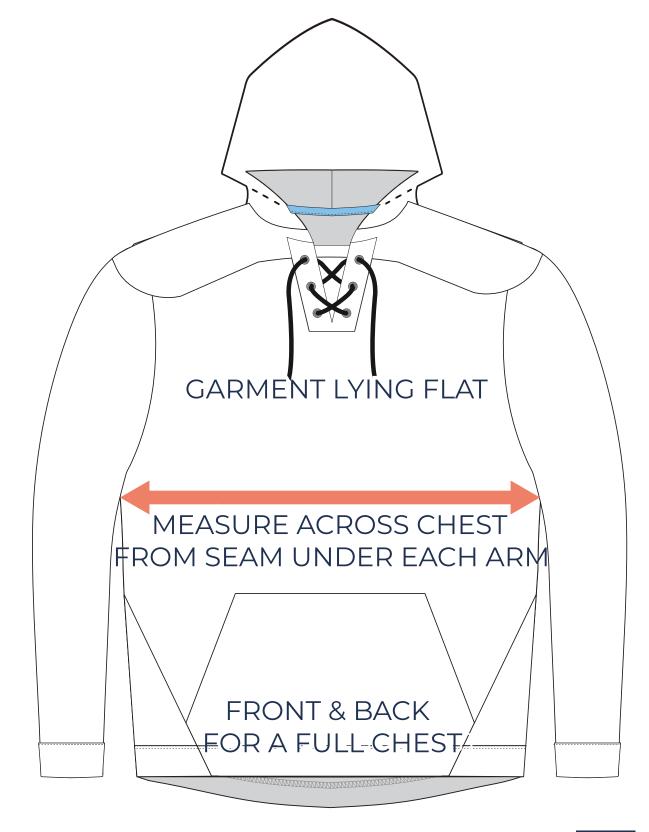

## **ADULT SIZING**

| SIZING CHART(inches)<br>1/2 Chest<br>Front length (HSP)<br>Back length (HSP) | XS<br>19.69<br>24.80<br>26.38 | \$<br>20.87<br>25.59<br>27.17 | M<br>22.05<br>26.38<br>27.95 | 23.62<br>27.17<br>28.74 | XL<br>25.20<br>27.95<br>29.53 | 2XL<br>26.77<br>28.74<br>30.31 | 3XL<br>28.35<br>29.53<br>31.10 | <b>4XL</b> 29.92 30.31 31.89 |
|------------------------------------------------------------------------------|-------------------------------|-------------------------------|------------------------------|-------------------------|-------------------------------|--------------------------------|--------------------------------|------------------------------|
| SIZING CHART(cm)                                                             | XS                            | \$                            | <b>M</b> 56.00 67.00 71.00   | <b>L</b>                | XL                            | 2XL                            | <b>3XL</b>                     | <b>4XL</b>                   |
| 1/2 Chest                                                                    | 50.00                         | 53.00                         |                              | 60.00                   | 64.00                         | 68.00                          | 72.00                          | 76.00                        |
| Front length (HSP)                                                           | 63.00                         | 65.00                         |                              | 69.00                   | 71.00                         | 73.00                          | 75.00                          | 77.00                        |
| Back length (HSP)                                                            | 67.00                         | 69.00                         |                              | 73.00                   | 75.00                         | 77.00                          | 79.00                          | 81.00                        |

## HALF CHEST FULL CHEST