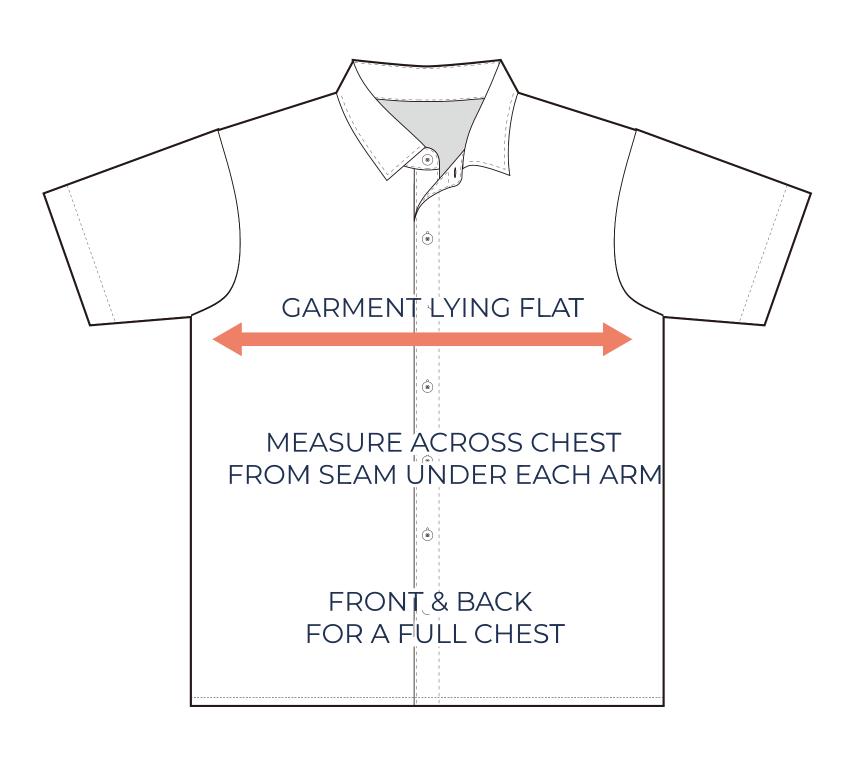

95      | 30.12      | 32.09      | 34.06      |
| SIZING CHART(cm) Back length (From CB) 1/2 Chest     | <b>S</b> | <b>M</b> | <b>L</b> | <b>XL</b> | <b>2XL</b> | <b>3XL</b> | <b>4XL</b> | <b>5XL</b> |
|                                                      | 77.00    | 81.00    | 83.00    | 87.00     | 88.00      | 90.50      | 91.00      | 92.00      |
|                                                      | 55.00    | 58.50    | 62.00    | 65.50     | 71.00      | 76.50      | 81.50      | 86.50      |

### **YOUTH SIZING**

| SIZING CHART(inches) Back length (From CB) 1/2 Chest | <b>YXL</b> 29.13 20.47 |
|------------------------------------------------------|------------------------|
| SIZING CHART(cm) Back length (From CB) 1/2 Chest     | <b>YXL</b> 74.00 52.00 |

## **FULL CHEST**