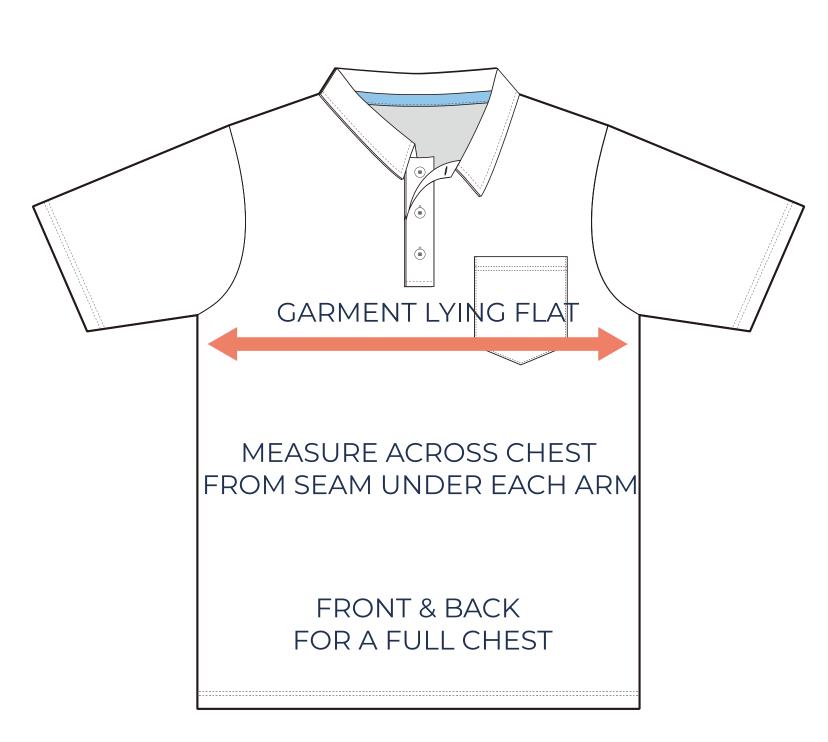

| 18.50                       | 19.69                        |
|                                                                          | 19.69                        | 21.26                       | 22.83                       | 24.41                       | 25.98                        |
|                                                                          | 19.69                        | 21.26                       | 22.44                       | 24.41                       | 26.38                        |
| SIZING CHART(cm)<br>1/2 Chest<br>Front length (HSP)<br>Back length (HSP) | <b>YXS</b> 38.00 50.00 50.00 | <b>YS</b> 41.00 54.00 54.00 | <b>YM</b> 44.00 58.00 57.00 | <b>YL</b> 47.00 62.00 62.00 | <b>YXL</b> 50.00 66.00 67.00 |

## HALF CHEST FULL CHEST