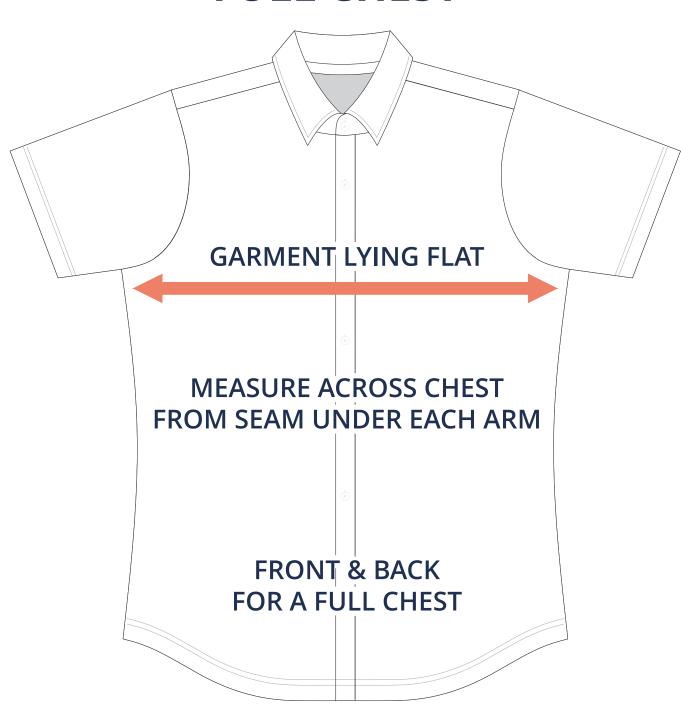

## **ADULT SIZING**

| SIZING CHART(inches) Front length (HSP) 1/2 Chest | <b>XS</b>             | \$                         | <b>M</b>                   | L                          | XL                          | 2XL                          | 3XL                          | <b>4XL</b>                   |
|---------------------------------------------------|-----------------------|----------------------------|----------------------------|----------------------------|-----------------------------|------------------------------|------------------------------|------------------------------|
|                                                   | 30.31                 | 31.10                      | 31.89                      | 32.68                      | 33.86                       | 35.04                        | 35.83                        | 37.01                        |
|                                                   | 19.88                 | 20.87                      | 21.85                      | 22.83                      | 25.59                       | 28.74                        | 31.50                        | 34.65                        |
| SIZING CHART(cm) Front length (HSP) 1/2 Chest     | <b>XS</b> 77.00 50.50 | <b>S</b><br>79.00<br>53.00 | <b>M</b><br>81.00<br>55.50 | <b>L</b><br>83.00<br>58.00 | <b>XL</b><br>86.00<br>65.00 | <b>2XL</b><br>89.00<br>73.00 | <b>3XL</b><br>91.00<br>80.00 | <b>4XL</b><br>94.00<br>88.00 |

## HALF CHEST FULL CHEST