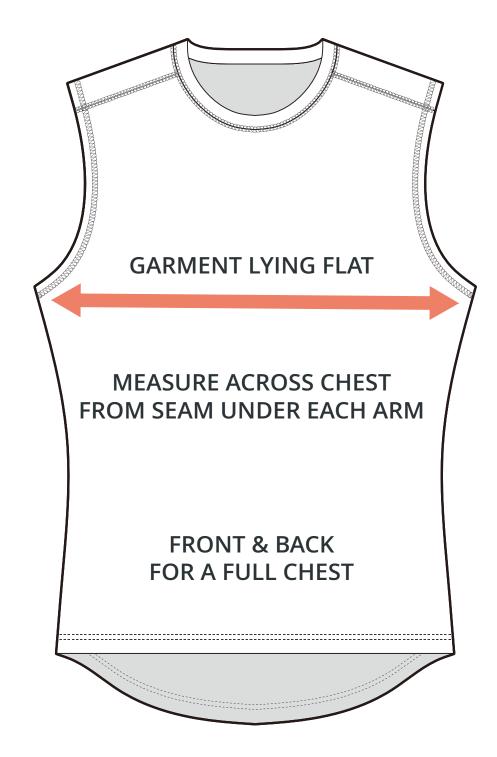

----------------------------------|------------------------|-----------------------|-----------------------------|-----------------------------|------------------------------|
| 1/2 Chest                                              | 10.63                  | 11.42                 | 12.99                       | 14.17                       | 14.96                        |
| Back length (From CB)                                  | 20.67                  | 21.46                 | 23.03                       | 23.82                       | 24.61                        |
| SIZING CHART(cm)<br>1/2 Chest<br>Back length (From CB) | <b>YXS</b> 27.00 52.50 | <b>YS</b> 29.00 54.50 | <b>YM</b><br>33.00<br>58.50 | <b>YL</b><br>36.00<br>60.50 | <b>YXL</b><br>38.00<br>62.50 |

## HALF CHEST FULL CHEST