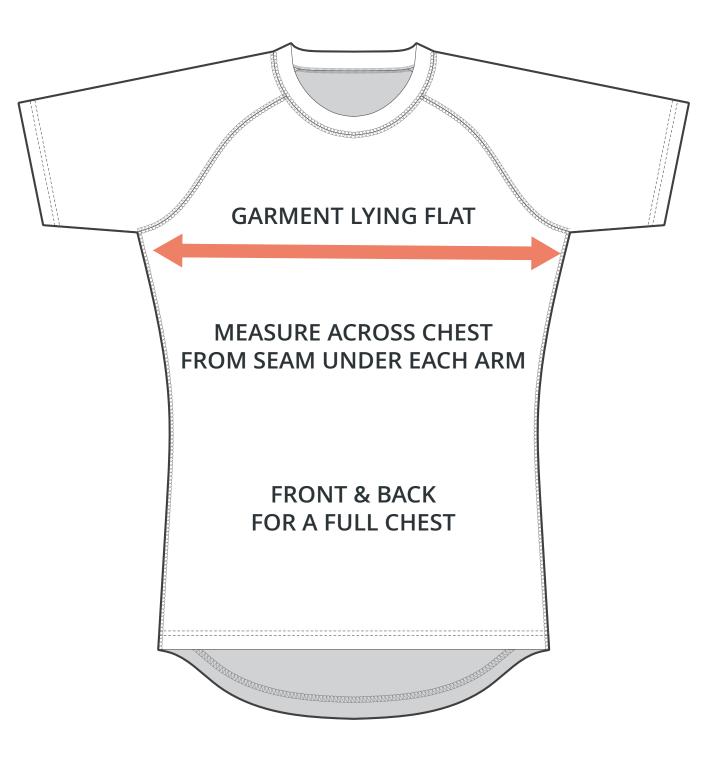

------------------------------------------|------------------------|-----------|-----------|-----------|------------|
|                                                      | 10.63                  | 11.42     | 12.99     | 14.17     | 14.96      |
|                                                      | 20.67                  | 21.46     | 23.03     | 23.82     | 24.61      |
| SIZING CHART(cm)                                     | <b>YXS</b> 27.00 52.50 | <b>YS</b> | <b>YM</b> | <b>YL</b> | <b>YXL</b> |
| 1/2 Chest                                            |                        | 29.00     | 33.00     | 36.00     | 38.00      |
| Back length (From CB)                                |                        | 54.50     | 58.50     | 60.50     | 62.50      |

## HALF CHEST FULL CHEST