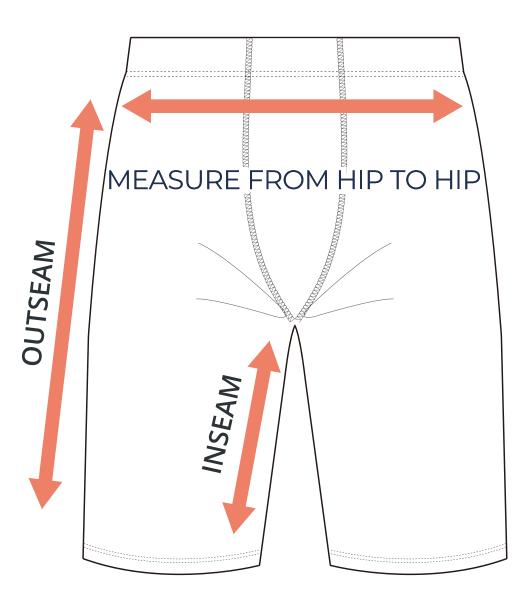

1/2 Hip                     | 13.39              | 14.17              | 14.96            |
| Inseam                      | 7.09               | 7.48               | 7.87             |
| Outseam                     | 12.60              | 13.39              | 14.17            |
|                             |                    |                    |                  |
|                             |                    |                    |                  |
| SIZING CHART(cm)            | YM                 | YL                 | YXL              |
| SIZING CHART(cm)<br>1/2 Hip | <b>YM</b><br>34.00 | <b>YL</b><br>36.00 | <b>YXL</b> 38.00 |
| , ,                         |                    |                    |                  |

# HALF HIP INSEAM/OUTSEAM

#### **GARMENT LYING FLAT**