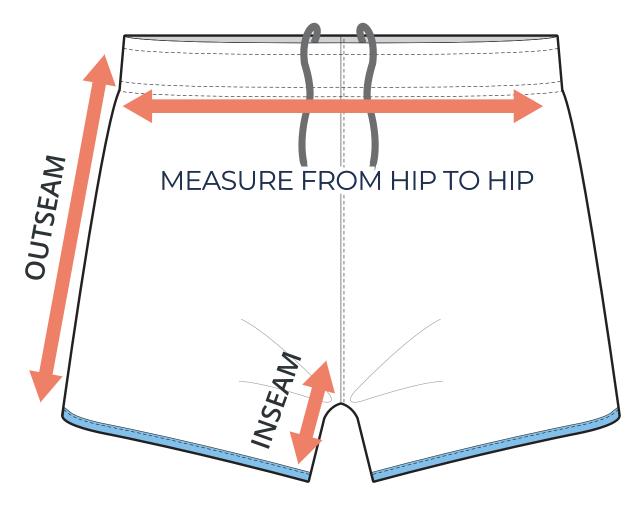

|                  |

#### **YOUTH SIZING**

| SIZING CHART(inches)<br>1/2 Hip<br>Inseam        | <b>YS</b><br>16.14<br>2.95   | YM<br>16.93<br>2.95          | <b>YL</b><br>17.72<br>2.95 | <b>YXL</b><br>18.50<br>2.95 |
|--------------------------------------------------|------------------------------|------------------------------|----------------------------|-----------------------------|
| Outseam                                          | 8.27                         | 9.06                         | 9.84                       | 10.63                       |
| SIZING CHART(cm)<br>1/2 Hip<br>Inseam<br>Outseam | YS<br>41.00<br>7.50<br>21.00 | YM<br>43.00<br>7.50<br>23.00 | <b>YL</b> 45.00 7.50 25.00 | <b>YXL</b> 47.00 7.50 27.00 |

# HALF HIP INSEAM/OUTSEAM

**GARMENT LYING FLAT**