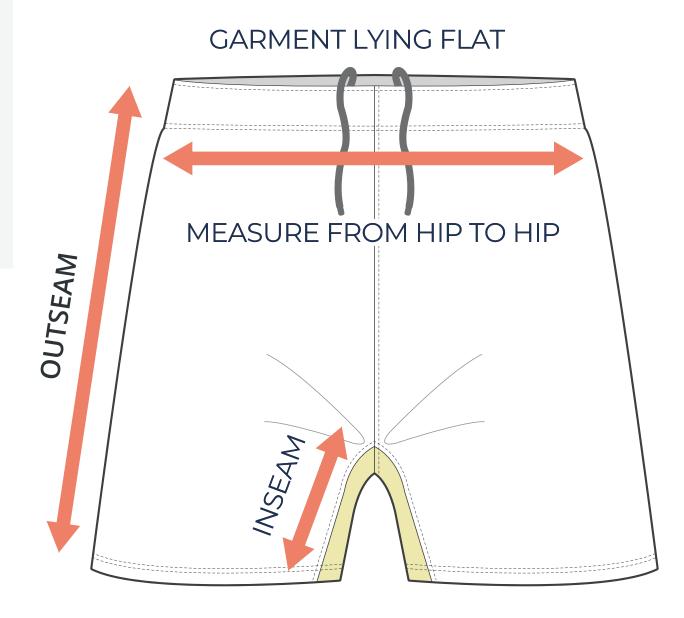

| <b>YL</b>                   | <b>YXL</b>             |
|----------------------------------------|------------------------------|-----------------------|-----------------------|-----------------------------|------------------------|
| 1/2 Hip                                | 15.35                        | 16.54                 | 17.72                 | 19.49                       | 20.47                  |
| Outseam                                | 12.01                        | 12.60                 | 12.99                 | 13.39                       | 13.98                  |
| SIZING CHART(cm)<br>1/2 Hip<br>Outseam | <b>YXS</b><br>39.00<br>30.50 | <b>YS</b> 42.00 32.00 | <b>YM</b> 45.00 33.00 | <b>YL</b><br>49.50<br>34.00 | <b>YXL</b> 52.00 35.50 |

# HALF HIP INSEAM/OUTSEAM