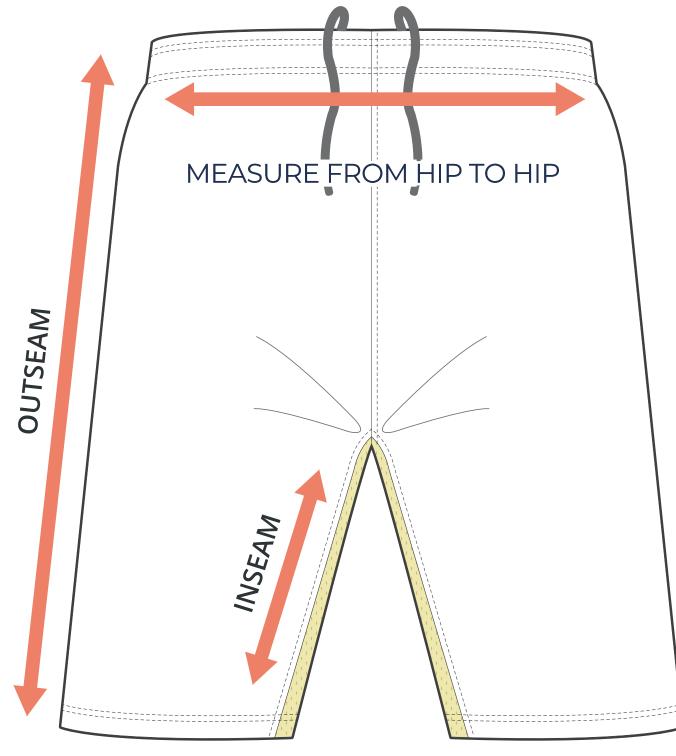

#### **ADULT SIZING**

| SIZING CHART(inches)<br>1/2 Hip | <b>S</b> 22.40 | <b>M</b><br>23.60 | <b>L</b><br>24.80 | <b>XL</b><br>26.00 | <b>2XL</b> 27.20 | <b>3XL</b> 28.00 |  |
|---------------------------------|----------------|-------------------|-------------------|--------------------|------------------|------------------|--|
| Outseam<br>Inseam               | 20.80<br>9.20  | 21.60<br>9.60     | 22.00<br>10.00    | 22.80<br>10.00     | 23.20<br>10.00   | 23.60<br>10.00   |  |
| SIZING CHART(cm)                | s              | М                 | L                 | XL                 | 2XL              | 3XL              |  |
| 1/2 Hip<br>Outseam              | 56.00<br>52.00 | 59.00<br>54.00    | 62.00<br>55.00    | 65.00<br>57.00     | 68.00<br>58.00   | 70.00<br>59.00   |  |
| Inseam                          | 23.00          | 24.00             | 25.00             | 25.00              | 25.00            | 25.00            |  |

#### **YOUTH SIZING**

| SIZING CHART(inches)                             | YS                            | YM                          | YL                                   | YXL                          |
|--------------------------------------------------|-------------------------------|-----------------------------|--------------------------------------|------------------------------|
| 1/2 Hip                                          | 17.60                         | 18.80                       | 20.00                                | 21.20                        |
| Outseam                                          | 17.60                         | 18.40                       | 19.20                                | 20.00                        |
| Inseam                                           | 7.60                          | 8.00                        | 8.80                                 | 8.80                         |
| SIZING CHART(cm)<br>1/2 Hip<br>Outseam<br>Inseam | YS<br>44.00<br>44.00<br>19.00 | <b>YM</b> 47.00 46.00 20.00 | <b>YL</b><br>50.00<br>48.00<br>22.00 | <b>YXL</b> 53.00 50.00 22.00 |

# HALF HIP INSEAM/OUTSEAM

**GARMENT LYING FLAT** 