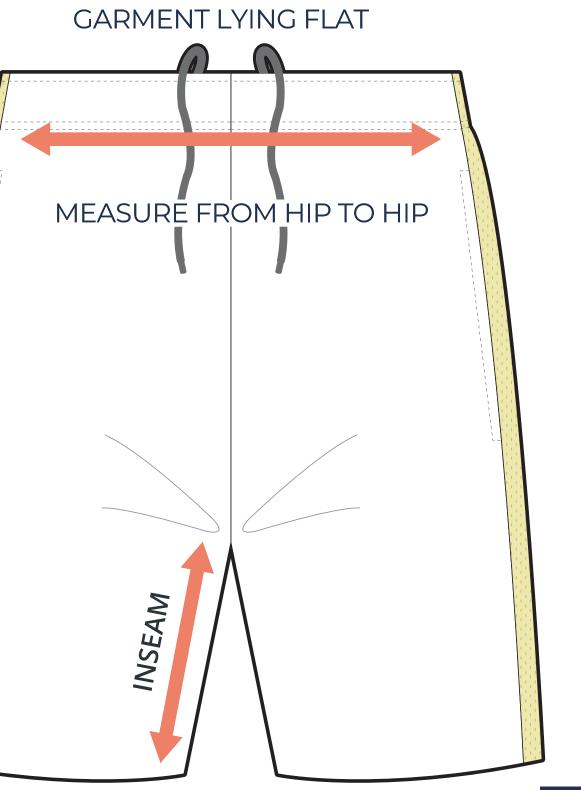

## **ADULT SIZING**

| SIZING CHART(inches) | S     | м              | L              | XL    | 2XL   | 3XL            | 4XL   |
|----------------------|-------|----------------|----------------|-------|-------|----------------|-------|
| 1/2 Hip              | 22.44 | 23.62          | 24.80          | 25.98 | 27.17 | 28.74          | 30.31 |
| Inseam               | 8.86  | 8.86           | 8.86           | 8.86  | 8.86  | 8.86           | 8.86  |
| Outseam              | 19.29 | 19.69          | 20.08          | 20.47 | 20.87 | 21.26          | 21.65 |
|                      |       |                |                |       |       |                |       |
| SIZING CHART(cm)     | s     | м              | L              | XL    | 2XL   | 3XL            | 4XL   |
| 1/21165              | 57.00 | 60.00          | 60.00          | 66.00 | 60.00 | 70.00          | 77.00 |
| 1/2 Hip              | 57.00 | 60.00          | 63.00          | 66.00 | 69.00 | 73.00          | 77.00 |
| Inseam               | 22.50 | 60.00<br>22.50 | 63.00<br>22.50 | 22.50 | 22.50 | 73.00<br>22.50 | 22.50 |

## **YOUTH SIZING**

| SIZING CHART(inches) | <b>YXS</b> | YS        | YM        | YL        | YXL        |
|----------------------|------------|-----------|-----------|-----------|------------|
| 1/2 Hip              | 16.54      | 17.72     | 18.90     | 20.08     | 21.26      |
| Inseam               | 6.89       | 6.89      | 6.89      | 6.89      | 6.89       |
| Outseam              | 15.35      | 15.75     | 16.14     | 16.54     | 16.93      |
| SIZING CHART(cm)     | <b>YXS</b> | <b>YS</b> | <b>YM</b> | <b>YL</b> | <b>YXL</b> |
| 1/2 Hip              | 42.00      | 45.00     | 48.00     | 51.00     | 54.00      |
| Inseam               | 17.50      | 17.50     | 17.50     | 17.50     | 17.50      |
| Outseam              | 39.00      | 40.00     | 41.00     | 42.00     | 43.00      |

OUTSEAM

© 2022 Billboard Uniforms www.billboarduniforms.com