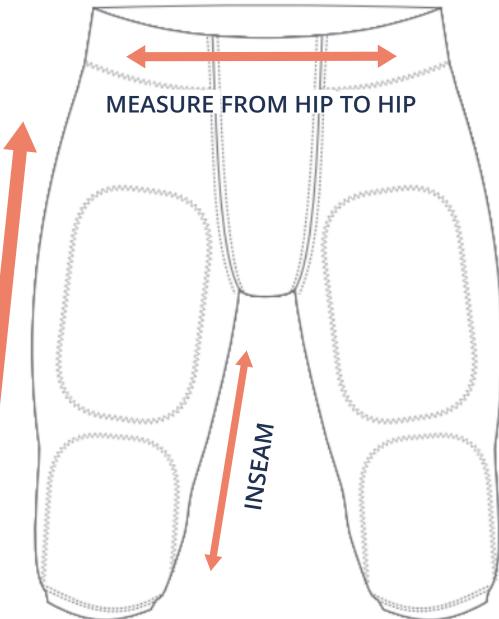

OUTSEAM

To find your size, compare measurements with a similar garment that fits you well.

### HALF HIP INSEAM/OUTSEAM

#### GARMENT LYING FLAT

© 2022 Billboard Uniforms www.billboarduniforms.com