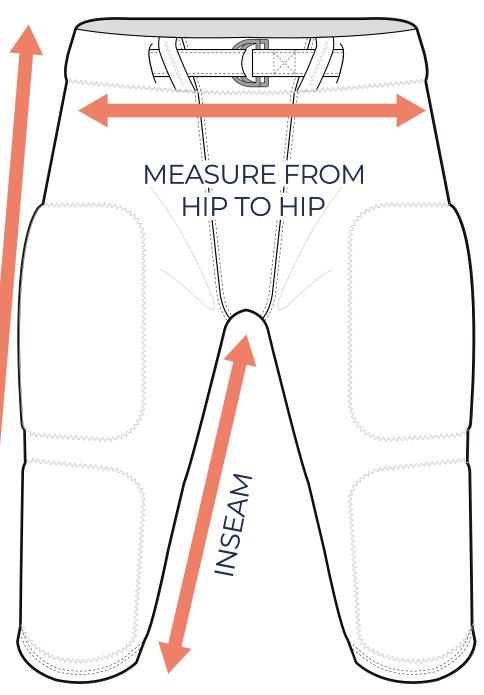

OUTSEAM

To find your size, compare measurements with a similar garment that fits you well.

## HALF HIP INSEAM/OUTSEAM

### GARMENT LYING FLAT

© 2022 Billboard Uniforms www.billboarduniforms.com