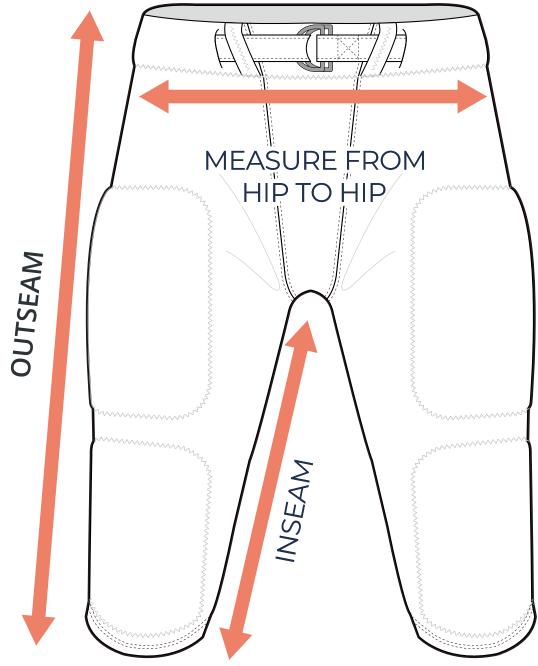

| YXL                    |
|----------------------------------------|------------------------|-----------------------------|-----------------------|-----------------------------|------------------------|
|                                        | 16.93                  | 18.50                       | 20.08                 | 21.65                       | 23.23                  |
|                                        | 12.99                  | 13.78                       | 14.57                 | 15.35                       | 16.14                  |
| SIZING CHART(cm)<br>Outseam<br>1/2 Hip | <b>YXS</b> 43.00 33.00 | <b>YS</b><br>47.00<br>35.00 | <b>YM</b> 51.00 37.00 | <b>YL</b><br>55.00<br>39.00 | <b>YXL</b> 59.00 41.00 |

# HALF HIP INSEAM/OUTSEAM

## GARMENT LYING FLAT