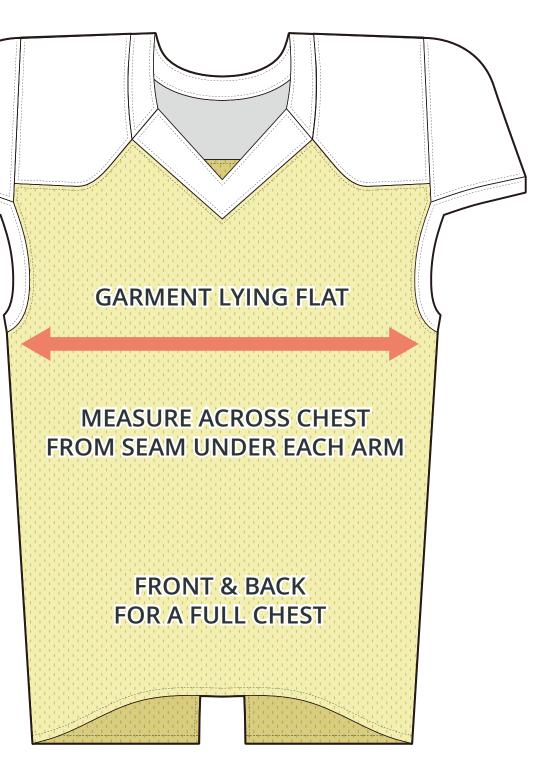

#### ADULT SIZING

| SIZING CHART(inches)          | S                 | м                 | L          | XL                 | 2XL                 | 3XL                 | 4XL                 |
|-------------------------------|-------------------|-------------------|------------|--------------------|---------------------|---------------------|---------------------|
| 1/2 Chest                     | 18.70             | 19.69             | 20.87      | 22.05              | 23.23               | 24.41               | 25.59               |
| Back length (From CB)         | 31.50             | 32.28             | 33.07      | 33.86              | 34.65               | 35.43               | 36.22               |
| Front length (From CB)        | 29.53             | 30.31             | 31.10      | 31.89              | 32.68               | 33.46               | 34.25               |
|                               |                   |                   |            |                    |                     |                     |                     |
|                               |                   |                   |            |                    |                     |                     |                     |
|                               |                   |                   |            |                    |                     |                     |                     |
| SIZING CHART(cm)              | s                 | м                 | L          | XL                 | 2XL                 | 3XL                 | 4XL                 |
| SIZING CHART(cm)<br>1/2 Chest | <b>S</b><br>47.50 | <b>M</b><br>50.00 | L<br>53.00 | <b>XL</b><br>56.00 | <b>2XL</b><br>59.00 | <b>3XL</b><br>62.00 | <b>4XL</b><br>65.00 |
|                               |                   |                   | -          |                    |                     |                     |                     |

#### **YOUTH SIZING**

| SIZING CHART(inches)               | <b>YXS</b>     | <b>YS</b>      | <b>YM</b>      | <b>YL</b>      | <b>YXL</b>     |
|------------------------------------|----------------|----------------|----------------|----------------|----------------|
| 1/2 Chest<br>Back length (From CB) | 13.78<br>23.62 | 14.76<br>25.20 | 15.75<br>26.77 | 16.73<br>28.35 | 17.72<br>29.92 |
| Front length (From CB)             | 21.65          | 23.23          | 24.80          | 26.38          | 27.95          |
|                                    |                |                |                |                |                |
| SIZING CHART(cm)                   | YXS            | YS             | YM             | YL             | YXL            |
| 1/2 Chest                          | 35.00          | 37.50          | 40.00          | 42.50          | 45.00          |
| Back length (From CB)              | 60.00          | 64.00          | 68.00          | 72.00          | 76.00          |
| Front length (From CB)             | 55.00          | 59.00          | 63.00          | 67.00          | 71.00          |

To find your size, compare measurements with a similar garment that fits you well.

### HALF CHEST FULL CHEST

© 2022 Billboard Uniforms www.billboarduniforms.com