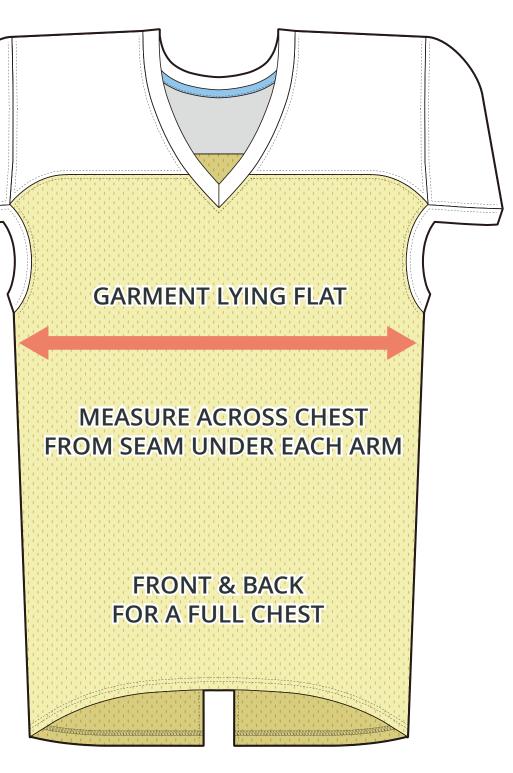

#### ADULT SIZING

| SIZING CHART(inches)          | S                 | м                 | L          | XL                 | 2XL                 | 3XL                 | 4XL                 |
|-------------------------------|-------------------|-------------------|------------|--------------------|---------------------|---------------------|---------------------|
| 1/2 Chest                     | 18.70             | 19.69             | 20.87      | 22.05              | 23.23               | 24.41               | 25.59               |
| Back length (From CB)         | 31.50             | 32.28             | 33.07      | 33.86              | 34.65               | 35.43               | 36.22               |
| Front length (From CB)        | 29.53             | 30.31             | 31.10      | 31.89              | 32.68               | 33.46               | 34.25               |
|                               |                   |                   |            |                    |                     |                     |                     |
|                               |                   |                   |            |                    |                     |                     |                     |
|                               |                   |                   |            |                    |                     |                     |                     |
| SIZING CHART(cm)              | s                 | м                 | L          | XL                 | 2XL                 | 3XL                 | 4XL                 |
| SIZING CHART(cm)<br>1/2 Chest | <b>S</b><br>47.50 | <b>M</b><br>50.00 | L<br>53.00 | <b>XL</b><br>56.00 | <b>2XL</b><br>59.00 | <b>3XL</b><br>62.00 | <b>4XL</b><br>65.00 |
|                               |                   |                   | _          |                    |                     |                     |                     |

#### **YOUTH SIZING**

| SIZING CHART(inches)   | YXS        | <b>YS</b> | <b>YM</b> | YL        | YXL        |
|------------------------|------------|-----------|-----------|-----------|------------|
| 1/2 Chest              | 13.78      | 14.76     | 15.75     | 16.73     | 17.72      |
| Back length (From CB)  | 23.62      | 25.20     | 26.77     | 28.35     | 29.92      |
| Front length (From CB) | 21.65      | 23.23     | 24.80     | 26.38     | 27.95      |
| SIZING CHART(cm)       | <b>YXS</b> | <b>YS</b> | <b>YM</b> | <b>YL</b> | <b>YXL</b> |
| 1/2 Chest              | 35.00      | 37.50     | 40.00     | 42.50     | 45.00      |
| Back length (From CB)  | 60.00      | 64.00     | 68.00     | 72.00     | 76.00      |
| Front length (From CB) | 55.00      | 59.00     | 63.00     | 67.00     | 71.00      |

To find your size, compare measurements with a similar garment that fits you well.

### HALF CHEST FULL CHEST

© 2022 Billboard Uniforms www.billboarduniforms.com