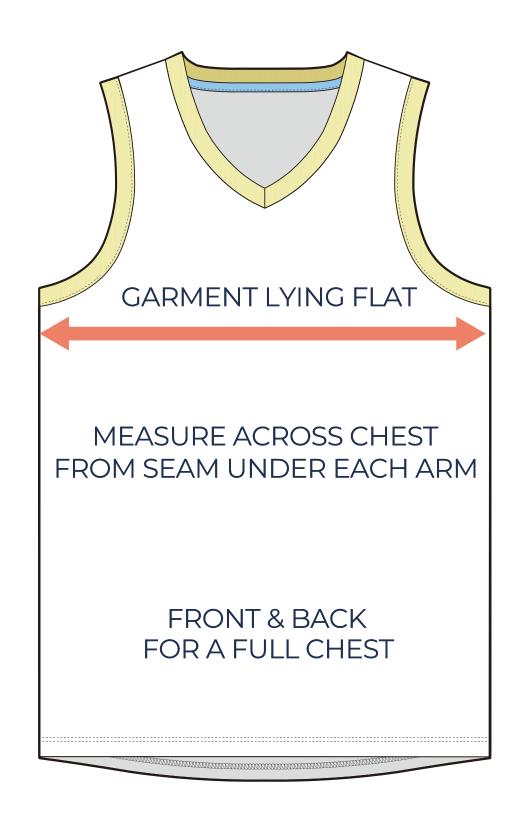

4                         | 17.32                       | 18.50                        |
|                                                                     | 20.67                          | 22.24                       | 23.82                         | 25.79                       | 27.76                        |
|                                                                     | 21.65                          | 23.23                       | 24.80                         | 26.77                       | 28.74                        |
| SIZING CHART(cm) 1/2 Chest Front length (HSP) Back length (HSP)     | YXS<br>35.00<br>52.50<br>55.00 | <b>YS</b> 38.00 56.50 59.00 | YM<br>41.00<br>60.50<br>63.00 | <b>YL</b> 44.00 65.50 68.00 | <b>YXL</b> 47.00 70.50 73.00 |

## HALF CHEST FULL CHEST